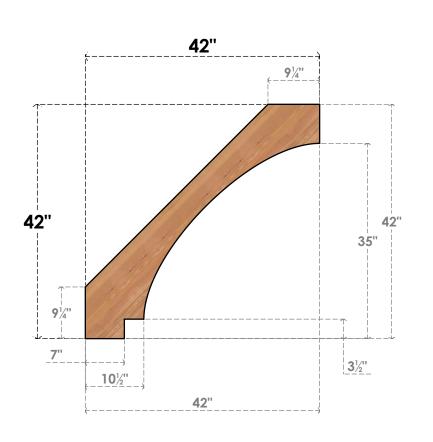

## BRC04X42X42IMP00SWR

3 1/2"W X 42"D X 42"H IMPERIAL SMOOTH BRACE, WESTERN RED CEDAR

## **FRONT**

**EKENA MILLWORK** 2300 WEST MAIN ST. CLARKSVILLE, TX 75426 TOLL FREE: 866-607-0453 WWW.EKENAMILLWORK.COM