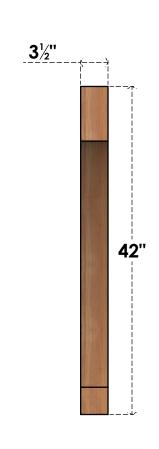

## BRC04X42X42IMP00SWR

3 1/2"W X 42"D X 42"H IMPERIAL SMOOTH BRACE, WESTERN RED CEDAR

## SIDE