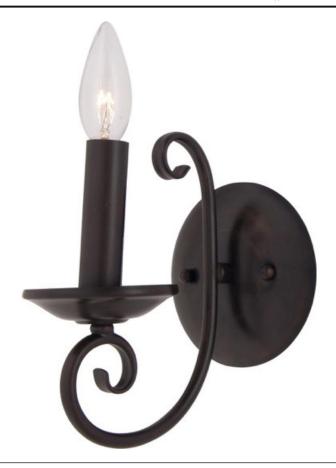

## PRODUCT DESCRIPTION

Simple yet stylish, this collection is perfect for any decor. Offered in Oil Rubbed Bronze or Satin Nickel finishes.

# MATERIAL

Steel