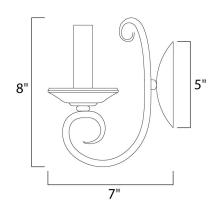

### **MEASUREMENTS**

DIMENSION : 5" W x 8" H x 7" Ext MAX OAH : 5" W x 5" H HANGING WEIGHT : 0.79 lb

LAMPING

INPUT VOLTAGE : 120V

BULB : 1 x 60W Incandescent E12 Candelabra , 60W

Tota

BULB INCLUDED : (Not Included)