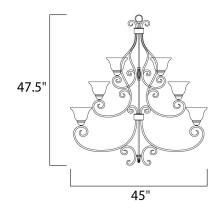

#### PRODUCT DESCRIPTION

This decorative classic in Oil Rubbed Bronze finish is both dramatic and subtle, with or without shades.



## MEASUREMENTS

DIMENSION : 45" L x 45" W x 47.5" H

HANGING WEIGHT : 40.56 lb

# LAMPING

INPUT VOLTAGE : 120V

BULB : 15 x 60W Incandescent E26 Medium , 900W Total

BULB INCLUDED : (Not Included)

DIMMABLE : Yes

# **FINISHES OPTION**



Oil Rubbed Bronze

# GLASS

Frosted Ivory FI

#### MATERIAL

Steel, Glass

#### **RATINGS**

cULus

Dry Location







## **ADDITIONAL**

ADJUSTABLE
OPERATING TEMPERATURE:
-20°C (-4°F), 40°C (104°F)

Always consult a qualified electrician before installing any lighting product.



# WESTERN DISTRIBUTION CENTER (HEADQUARTER)

4200 SHIRLEY DR. I ATLANTA, GA 30336

P. 626.956.4200 | F. 626.956.4225 | maximlighting.com