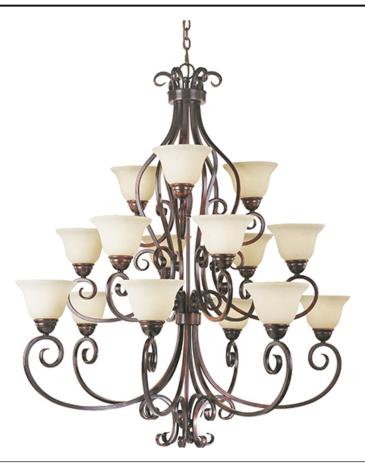

#### PRODUCT DESCRIPTION

This decorative classic in Oil Rubbed Bronze finish is both dramatic and subtle, with or without shades.

# **FINISHES OPTION**

Oil Rubbed Bronze

# GLASS

Frosted Ivory FI

#### MATERIAL

Steel, Glass