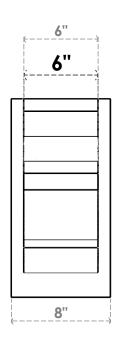

## ITEM NUMBER: OUTUROC060X080X12000X16000X060X020X060BOA04RCPR

6"W TOP X 8"W BACK X 12"D X 16"H X 6"T TOP X 2"T BACK TIMBERTHANE ROUGH CEDAR BALBOA FAUX WOOD OPEN OUTLOOKER, TRADITIONAL TOP AND BLOCK BACK, 6"W CLOSED BRACE, PRIMED TAN

**SIDE PROFILE** 

**FRONT PROFILE** 

**ISOMETRIC** 

GENERATED DATE: 07/05/2023

**EKENA MILLWORK** 2300 WEST MAIN ST. CLARKSVILLE, TX 75426 TOLL FREE: 866-607-0453 WWW.EKENAMILLWORK.COM

1. INSTALLATION TO BE COMPLETED IN ACCORDANCE WITH MANUFACTURER'S SPECIFICATIONS.
2. DRAWING MAY NOT BE TO SCALE
3. THIS DRAWING IS INTENDED FOR DESIGN AND PLANNING PURPOSES ONLY.
4. ALL INFORMATION CONTAINED HEREIN WAS CURRENT AT THE TIME OF DEVELOPMENT BUT MUST BE REVIEWED AND APPROVED BY THE PRODUCT MANUFACTURER TO BE CONSIDERED ACCURATE.