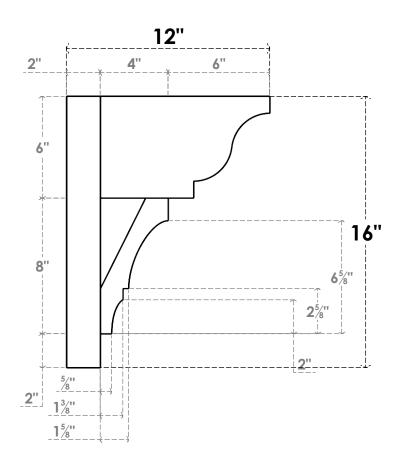

## ITEM NUMBER: OUTUROC060X080X12000X16000X060X020X060BOA04RCPR

6"W TOP X 8"W BACK X 12"D X 16"H X 6"T TOP X 2"T BACK TIMBERTHANE ROUGH CEDAR BALBOA FAUX WOOD OPEN OUTLOOKER, TRADITIONAL TOP AND BLOCK BACK, 6"W CLOSED BRACE, PRIMED TAN

**SIDE PROFILE** 

**FRONT PROFILE** 

**ISOMETRIC** 

GENERATED DATE: 07/05/2023

**EKENA MILLWORK** 2300 WEST MAIN ST. CLARKSVILLE, TX 75426 TOLL FREE: 866-607-0453 WWW.EKENAMILLWORK.COM

1. INSTALLATION TO BE COMPLETED IN ACCORDANCE WITH MANUFACTURER'S SPECIFICATIONS.
2. DRAWING MAY NOT BE TO SCALE
3. THIS DRAWING IS INTENDED FOR DESIGN AND PLANNING PURPOSES ONLY.
4. ALL INFORMATION CONTAINED HEREIN WAS CURRENT AT THE TIME OF DEVELOPMENT BUT MUST BE REVIEWED AND APPROVED BY THE PRODUCT MANUFACTURER TO BE CONSIDERED ACCURATE.