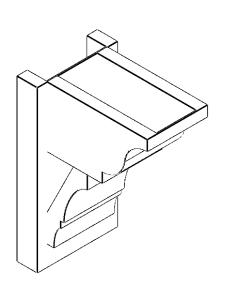

## ITEM NUMBER: OUTUROC060X080X12000X16000X060X020X060BOA04RCPR

6"W TOP X 8"W BACK X 12"D X 16"H X 6"T TOP X 2"T BACK TIMBERTHANE ROUGH CEDAR BALBOA FAUX WOOD OPEN OUTLOOKER, TRADITIONAL TOP AND BLOCK BACK, 6"W CLOSED BRACE, PRIMED TAN

**SIDE PROFILE** 

**FRONT PROFILE** 

**ISOMETRIC** 

GENERATED DATE: 07/05/2023

**EKENA MILLWORK** 2300 WEST MAIN ST. CLARKSVILLE, TX 75426 TOLL FREE: 866-607-0453 WWW.EKENAMILLWORK.COM

1. INSTALLATION TO BE COMPLETED IN ACCORDANCE WITH MANUFACTURER'S SPECIFICATIONS.
2. DRAWING MAY NOT BE TO SCALE
3. THIS DRAWING IS INTENDED FOR DESIGN AND PLANNING PURPOSES ONLY.
4. ALL INFORMATION CONTAINED HEREIN WAS CURRENT AT THE TIME OF DEVELOPMENT BUT MUST BE REVIEWED AND APPROVED BY THE PRODUCT MANUFACTURER TO BE CONSIDERED ACCURATE.