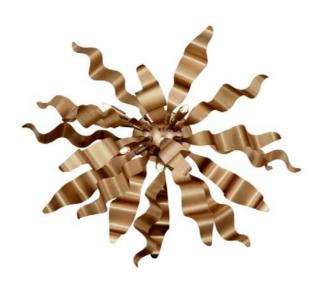

## 5 Light Flushmount with Wavelet Ribbons, Vintage Bronze Finish

| Height               | 10              | No. of Bulbs    | 5                 |
|----------------------|-----------------|-----------------|-------------------|
| Width/Length         | 16              | LED             | Yes               |
| Depth                | 16              | Total Wattage   | 300W              |
| Weight               | 10              |                 |                   |
| Body Material        | Stainless Steel |                 |                   |
| Finish/Color         | Vintage Bronze  |                 |                   |
| Type of Finish       | Electroplated   |                 |                   |
| Bulb 1 Amount        | 5               | Rated For       | Damp Location     |
| Bulb 1 Base Type     | G9              | Voltage         | 120V              |
| Bulb 1 Max Watt.     | 60w             |                 |                   |
| Bulb 1 Included      | No              | Approval        | cUL or equivalent |
| <b>Bulb 1 Lumens</b> |                 | Warranty        | 1 Year            |
| Bulb 1 CRI           |                 | Instal Position | Ceiling           |