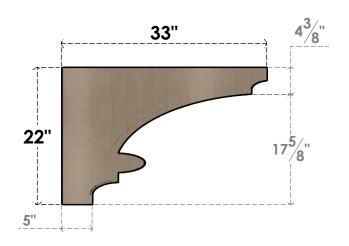

## SIDE PROFILE

## ITEM NUMBER: CORU11X33X22DIARCPR

11"W X 33"D X 22"H SERIES 3 CLASSIC DIANE ROUGH CEDAR TIMBERTHANE FAUX WOOD CORBEL, PRIMED