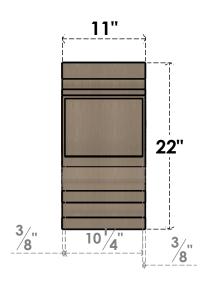

## **FRONT PROFILE**

## ITEM NUMBER: CORU11X33X22DIARCPR

11"W X 33"D X 22"H SERIES 3 CLASSIC DIANE ROUGH CEDAR TIMBERTHANE FAUX WOOD CORBEL, PRIMED