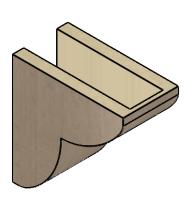

## **ISOMETRIC**

**EKENA MILLWORK** 2300 WEST MAIN ST. CLARKSVILLE, TX 75426 TOLL FREE: 866-607-0453 WWW.EKENAMILLWORK.COM

GENERATED DATE: 01/27/2023

- 1. INSTALLATION TO BE COMPLETED IN ACCORDANCE WITH MANUFACTURER'S SPECIFICATIONS.

## ITEM NUMBER: CORU05X10X10CRERCPR

5"W X 10"D X 10"H SERIES 1 CLASSIC CRESTLINE ROUGH CEDAR TIMBERTHANE FAUX WOOD CORBEL, PRIMED