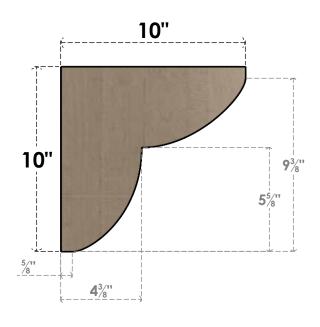

## SIDE PROFILE

## ITEM NUMBER: CORU05X10X10CRERCPR

5"W X 10"D X 10"H SERIES 1 CLASSIC CRESTLINE ROUGH CEDAR TIMBERTHANE FAUX WOOD CORBEL, PRIMED