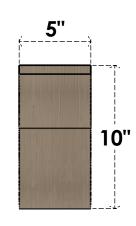

## **FRONT PROFILE**

## ITEM NUMBER: CORU05X10X10CRERCPR

5"W X 10"D X 10"H SERIES 1 CLASSIC CRESTLINE ROUGH CEDAR TIMBERTHANE FAUX WOOD CORBEL, PRIMED