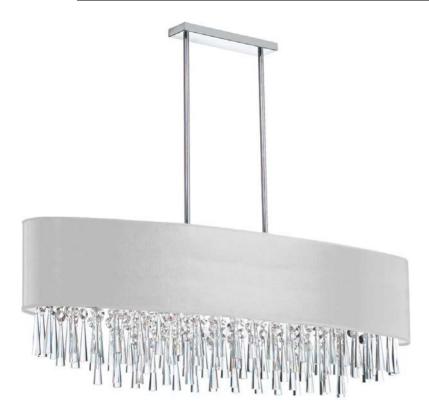

## JOS368-PC-693 - 8LT Crystal Oval Chandelier w/WH-SV Shd

8 Light Crystal Oval Chandelier, Polished Chrome, Oval White on Silver Shade

| Height<br>Width/Length<br>Depth<br>Weight                                                | 12<br>38<br>12<br>15                      | No. of Bulbs<br>LED Compatible<br>Total Wattage                 | 8<br>Yes<br>320W                                               |
|------------------------------------------------------------------------------------------|-------------------------------------------|-----------------------------------------------------------------|----------------------------------------------------------------|
| Body Material<br>Finish/Color<br>Type of Finish                                          | Metal<br>Polished Chrome<br>Electroplated | Second Material<br>Second Finish/Color                          | Fabric<br>White                                                |
| Bulb 1 Amount Bulb 1 Base Type Bulb 1 Max Watt. Bulb 1 Included Bulb 1 Lumens Bulb 1 CRI | 8<br>G9<br>40W<br>No                      | Rated For<br>Voltage<br>Approval<br>Warranty<br>Instal Position | Dry Location<br>120V<br>cUL or equivalent<br>1 Year<br>Ceiling |