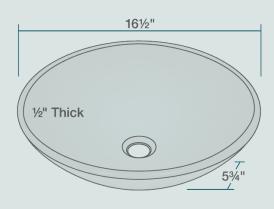

16 1/2" x 16 1/2" x 5 3/4" Tempered Glass Limited Lifetime Warranty Foil-Undertone Glass Sink

## **Features**

| i caluics           |                             |                     |                |                              |          |
|---------------------|-----------------------------|---------------------|----------------|------------------------------|----------|
| Vessel Installation | 18" Minimum Cabinet<br>Size | 1/2" Thick          | Tempered Glass | Limited Lifetime<br>Warranty | One Bowl |
|                     | <b>←→</b>                   | $ \leftrightarrow $ |                |                              | ·        |
|                     |                             |                     |                |                              |          |
|                     |                             |                     |                |                              |          |