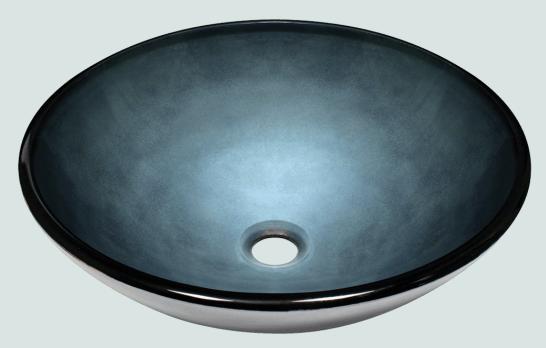

## 633 Hand-Painted Vessel Sink

## Glass

Our line of glass sinks will add elegant beauty to your bathroom. They are manufactured using fully tempered glass, which is stronger and can withstand higher temperatures than normal glass. The glass is nonporous and will not absorb odor or stains making it a very clean option. Our glass sinks are covered by a limited lifetime warranty.

16 1/2" x 16 1/2" x 5 3/4" Tempered Glass Limited Lifetime Warranty Foil-Undertone Glass Sink