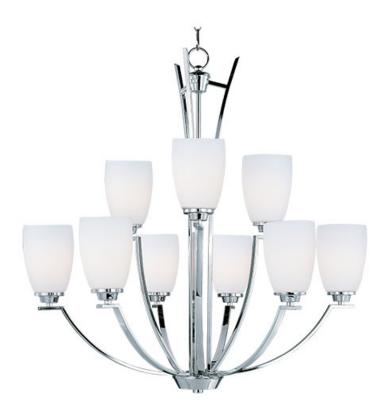

# **PRODUCT DESCRIPTION**

A clean, contemporary design featuring rectangular tubing, finished in your choice of Polished Chrome or Oil Rubbed Bronze, is enhanced by the tall scale, Satin White glass shades.

# **GLASS**

Satin White SW

## MATERIAL

Steel, Glass