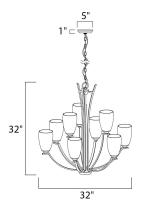

## **MEASUREMENTS**

DIMENSION : 32" L x 32" W x 32" H

: 17.42 lb HANGING WEIGHT