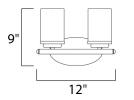

**MEASUREMENTS** 

DIMENSION

**BACK PLATE** HANGING WEIGHT

LAMPING

BULB

DIMMABLE :Yes

: 12" W x 9" H x 6" Ext : 4.5" W x 8.25" H x 6.75" HCO : 2.1 lb

INPUT VOLTAGE : 120V