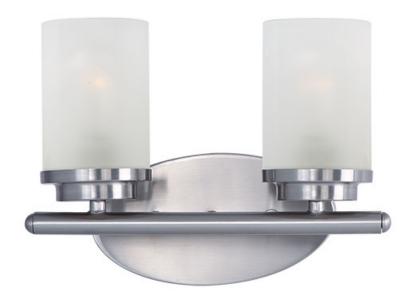

## **PRODUCT DESCRIPTION**

Minimalistic frames in a variety of brilliant finishes with your choice of either frosted or clear glass shades. While its sleek simplicity are modern in design, the Corona perfectly shines in any indoor application or style.

## Black

Oil Rubbed Bronze

Polished Chrome

Satin Brass

Satin Nickel

GLASS Frosted FT

MATERIAL Steel, Glass

RATINGS cULus Damp Location