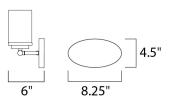

**MEASUREMENTS** 

DIMENSION

**BACK PLATE** HANGING WEIGHT

LAMPING

BULB

DIMMABLE :Yes

: 12" W x 9" H x 6" Ext : 4.5" W x 8.25" H x 6.75" HCO : 2.1 lb

INPUT VOLTAGE : 120V