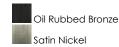

#### PRODUCT DESCRIPTION

Drum shades constructed from two layers of sheer Organza fabric laminated to clear inner liner, allows light to shine out as well as down. White glass cylinder shades diffuse light and conceal the light source. Available in your choice of 2 finish combinations, Silver Sheer shade on Satin Nickel and Tan Sheer shade on Oil Rubbed Bronze.

## **FINISHES OPTION**