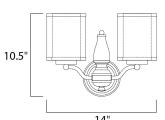

#### **MEASUREMENTS**

DIMENSION : 14" W x 11" H x 7" Ext MAX OAH : 10.5" OAH 4.75" W x 1" H

HANGING WEIGHT : 3.17 lb