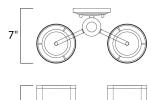

#### **MEASUREMENTS**

DIMENSION : 14" W x 11" H x 7" Ext MAX OAH : 10.5" OAH 4.75" W x 1" H

HANGING WEIGHT : 3.17 lb