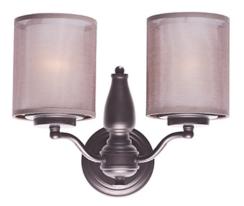

#### PRODUCT DESCRIPTION

Drum shades constructed from two layers of sheer Organza fabric laminated to clear inner liner, allows light to shine out as well as down. White glass cylinder shades diffuse light and conceal the light source. Available in your choice of 2 finish combinations, Silver Sheer shade on Satin Nickel and Tan Sheer shade on Oil Rubbed Bronze.