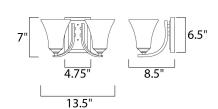

#### **MEASUREMENTS**

**DIMENSION** : 13.5" W x 7" H x 8.5" Ext : 4.76" W x 6.5" H x 3.5" HCO **BACK PLATE** 

HANGING WEIGHT : 4.9 lb