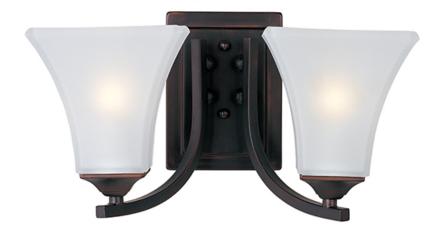

#### PRODUCT DESCRIPTION

Straight lines and curves make this contemporary series a classic. Square metal tubing finished in your choice of Oil Rubbed Bronze or Satin Nickel support tapered square Frosted glass shades.

### **GLASS**

Frosted FT

# MATERIAL

Steel, Glass