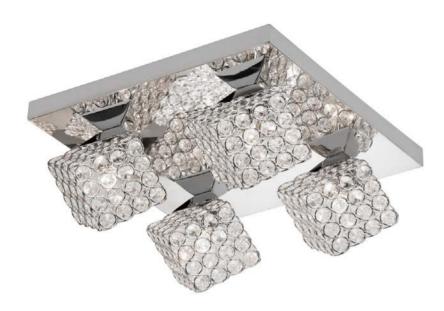

## ASR-124FH-PC - 4LT Square Flush-Mount Fixture

## 4 Light Square Flush Mount

| Height               | 6.5             | No. of Bulbs        | 4                 |
|----------------------|-----------------|---------------------|-------------------|
| Width/Length         | 12              | LED Compatible      | Yes               |
| Depth                | 12              | Total Wattage       | 160W              |
| Weight               | 4.5             |                     |                   |
| <b>Body Material</b> | Metal           | Second Material     | Crystal           |
| Finish/Color         | Polished Chrome | Second Finish/Color | Clear             |
| Type of Finish       | Electroplated   |                     |                   |
| Bulb 1 Amount        | 4               | Rated For           | Damp Location     |
| Bulb 1 Base Type     | G9              | Voltage             | 120V              |
| Bulb 1 Max Watt.     | 40W             |                     |                   |
| Bulb 1 Included      | No              | Approval            | cUL or equivalent |
| Bulb 1 Lumens        |                 | Warranty            | 1 Year            |
| Bulb 1 CRI           |                 | Instal Position     | Ceiling           |