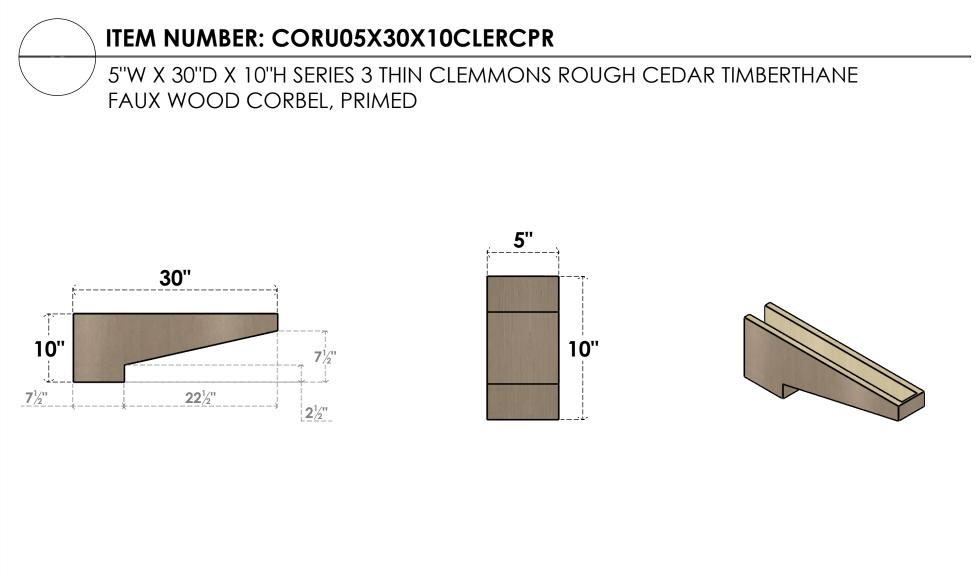

## **ISOMETRIC**

SIDE PROFILE

**EKENA MILLWORK** 2300 WEST MAIN ST. CLARKSVILLE, TX 75426 TOLL FREE: 866-607-0453 WWW.EKENAMILLWORK.COM FRONT PROFILE