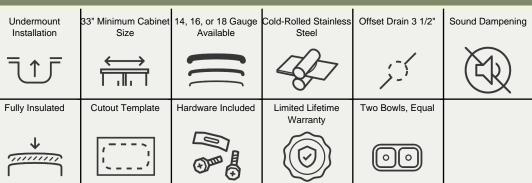

#### 31" x 18" x 9"

33" Minimum Cabinet Size 14-, 16- or 18-Gauge Steel Available Certified High-Quality 304 Stainless Steel Offset Drain Thick Sound Dampener Rubber Pad Fully Insulated Cardboard Cutout Template Included Installation Hardware Included Limited Lifetime Warranty

### Features