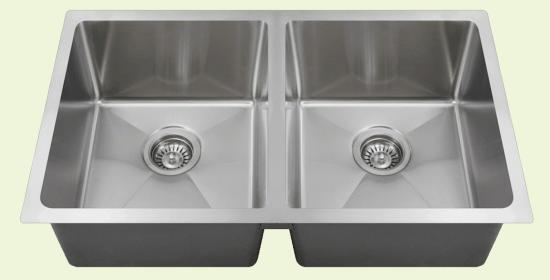

# 3120D Undermount 3/4" Radius Sink

## **Stainless Steel**

Stainless Steel is the most popular choice for today's kitchens due to its clean look and durability. The beautiful brushed satin finish helps to hide small scratches that may occur over the lifetime of the sink. Our Stainless Steel sinks are made from high quality 14, 16, 18 or 20 gauge steel. Most models are made of one piece construction that ensures the sturdiest kitchen sink you will find. Our sinks are made from 300-series stainless steel and are guaranteed not to rust or stain. Each sink is fully insulated and has a sound dampening pad. Our stainless steel sinks are backed by a limited lifetime warranty.

#### 31" x 18" x 9"

33" Minimum Cabinet Size 14-, 16- or 18-Gauge Steel Available Certified High-Quality 304 Stainless Steel Offset Drain Thick Sound Dampener Rubber Pad Fully Insulated Cardboard Cutout Template Included Installation Hardware Included Limited Lifetime Warranty