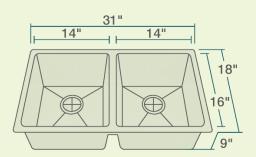

#### 31" x 18" x 9"

33" Minimum Cabinet Size 14-, 16- or 18-Gauge Steel Available Certified High-Quality 304 Stainless Steel Offset Drain Thick Sound Dampener Rubber Pad Fully Insulated Cardboard Cutout Template Included Installation Hardware Included Limited Lifetime Warranty