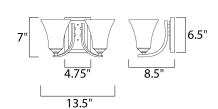

### **MEASUREMENTS**

DIMENSION : 13.5" W x 7" H x 8.5" Ext : 4.76" W x 6.5" H x 3.5" HCO **BACK PLATE** 

HANGING WEIGHT : 4.9 lb