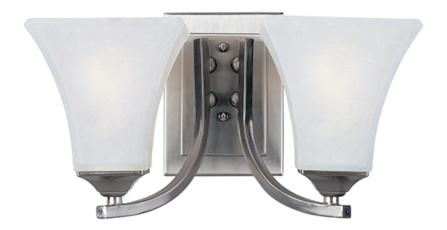

## PRODUCT DESCRIPTION

Straight lines and curves make this contemporary series a classic. Square metal tubing finished in your choice of Oil Rubbed Bronze or Satin Nickel support tapered square Frosted glass shades.