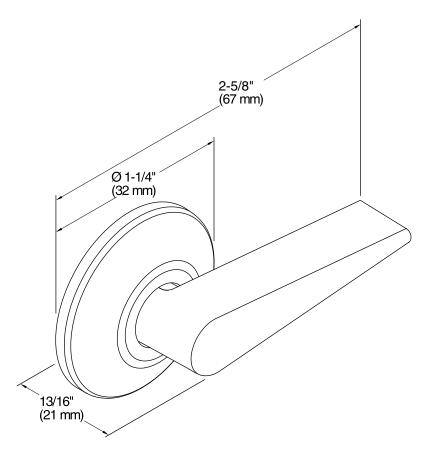

## San Souci® Trip Lever for K-5172-RA K-9171-R

#### **Features**

- Right-hand trip lever.
- Premium metal construction for durability.
- KOHLER finishes resist corrosion and tarnish.
- For use with the K-5172-RA San Souci toilet.



### Codes/Standards

None Applicable

## **KOHLER® One-Year Limited Warranty**

See website for detailed warranty information.

#### **Available Colors/Finishes**

Color tiles intended for reference only.

| Color | Code | Description              |
|-------|------|--------------------------|
|       | SN   | Vibrant® Polished Nickel |
|       | AF   | Vibrant® French Gold     |
|       | BN   | Vibrant® Brushed Nickel  |
|       | 2BZ  | Oil-Rubbed Bronze        |





# San Souci® Trip Lever for K-5172-RA K-9171-R



## **Technical Information**

All product dimensions are nominal.