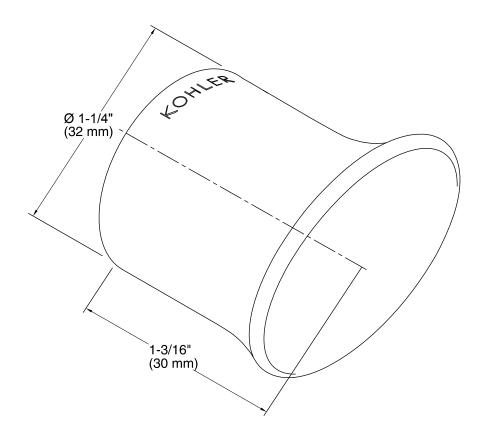

## **Choreograph®**

Shower Hook K-97624

#### **Features**

- Anodized aluminum is durable and easy to clean.
- Mounting hardware included.
- Can install over tile and other wall surfaces, inside or outside the shower space.



### Codes/Standards

None Applicable

KOHLER® Limited Warranty – Choreograph™ Walls and Accessories See website for detailed warranty information.

#### **Available Colors/Finishes**

Color tiles intended for reference only.

| Color | Code | Description             |
|-------|------|-------------------------|
|       | SHP  | Bright Polished Silver  |
|       | ABZ  | Anodized Dark Bronze    |
| 1     | BNK  | Anodized Brushed Nickel |





# **Choreograph®**

Shower Hook K-97624



### **Technical Information**

All product dimensions are nominal.

#### **Notes**

Install this product according to the installation guide.

Requires 2x4 backing to be installed.