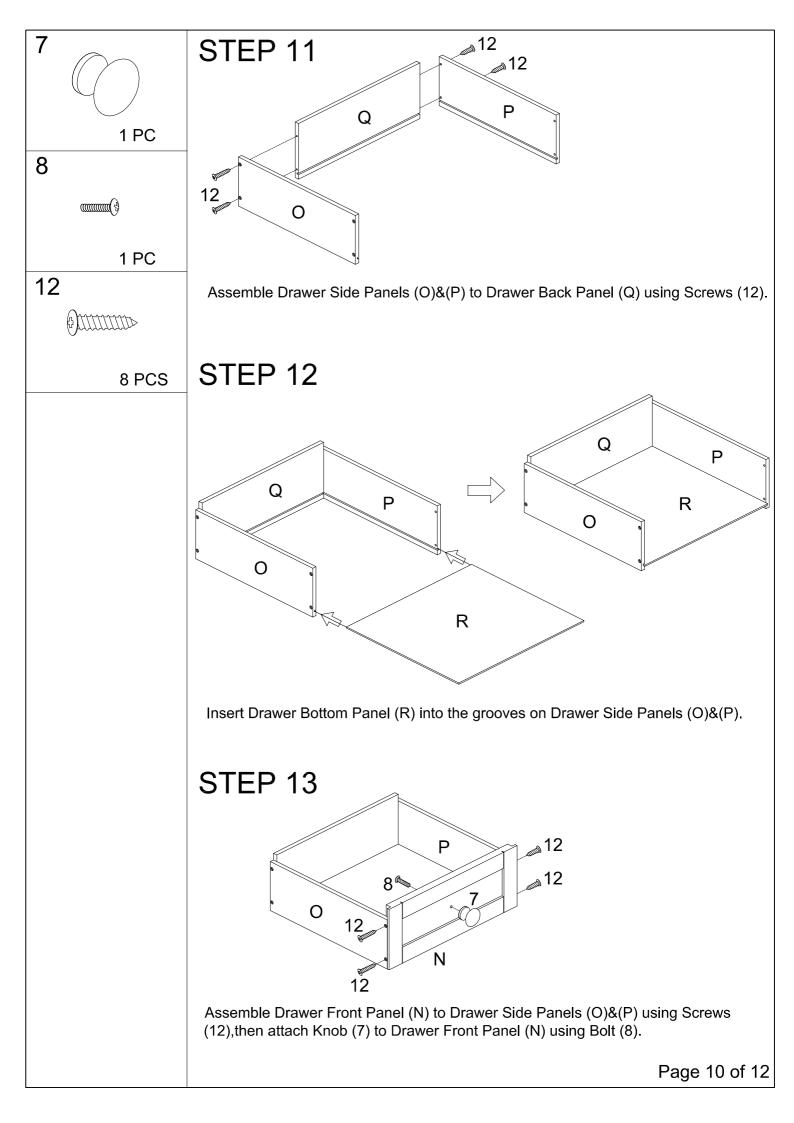

|           |                   |       |

# APPENDIX: Dimension of Hardwares in this AI.

| (1)&(2). 9/16"               | (3).                         | (6).               |
|------------------------------|------------------------------|--------------------|
| 1-1/8"L<br>Cambolt & Camlock | Wood Dowel                   | Screw              |
| (8).                         | (10).<br>1/2"L               | (11).<br>1-3/8"L   |
| Bolt                         | Screw                        | Screw              |
| (12).<br>7/8 <sup>"L</sup>   | (14).<br>1-1/2 <sup>"L</sup> | (15). <u>5/8"L</u> |
| OTTITITA Dai 55              | Aminimum / Dia: 118"         | Distanting Distant |
| Screw                        | Screw                        | Screw              |







Page 7 of 12