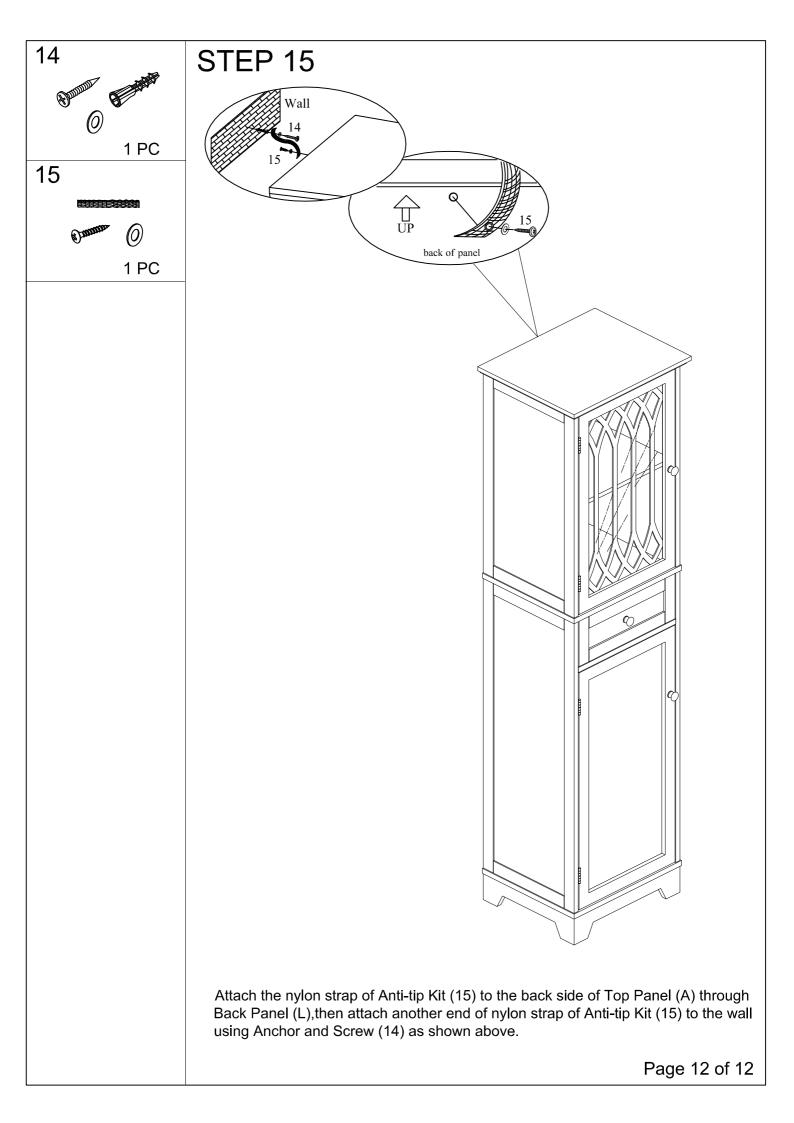

|           |                   |       |

# APPENDIX: Dimension of Hardwares in this AI.

| (1)&(2). 9/16"               | (3).                         | (6).               |
|------------------------------|------------------------------|--------------------|
| 1-1/8"L<br>Cambolt & Camlock | Wood Dowel                   | Screw              |
| (8).                         | (10).<br>1/2"L               | (11).<br>1-3/8"L   |
| Bolt                         | Screw                        | Screw              |
| (12).<br>7/8 <sup>"L</sup>   | (14).<br>1-1/2 <sup>"L</sup> | (15). <u>5/8"L</u> |
| OTTITITA Dai 55              | Aminimum / Dia: 118"         | Distanting Distant |
| Screw                        | Screw                        | Screw              |







Page 7 of 12