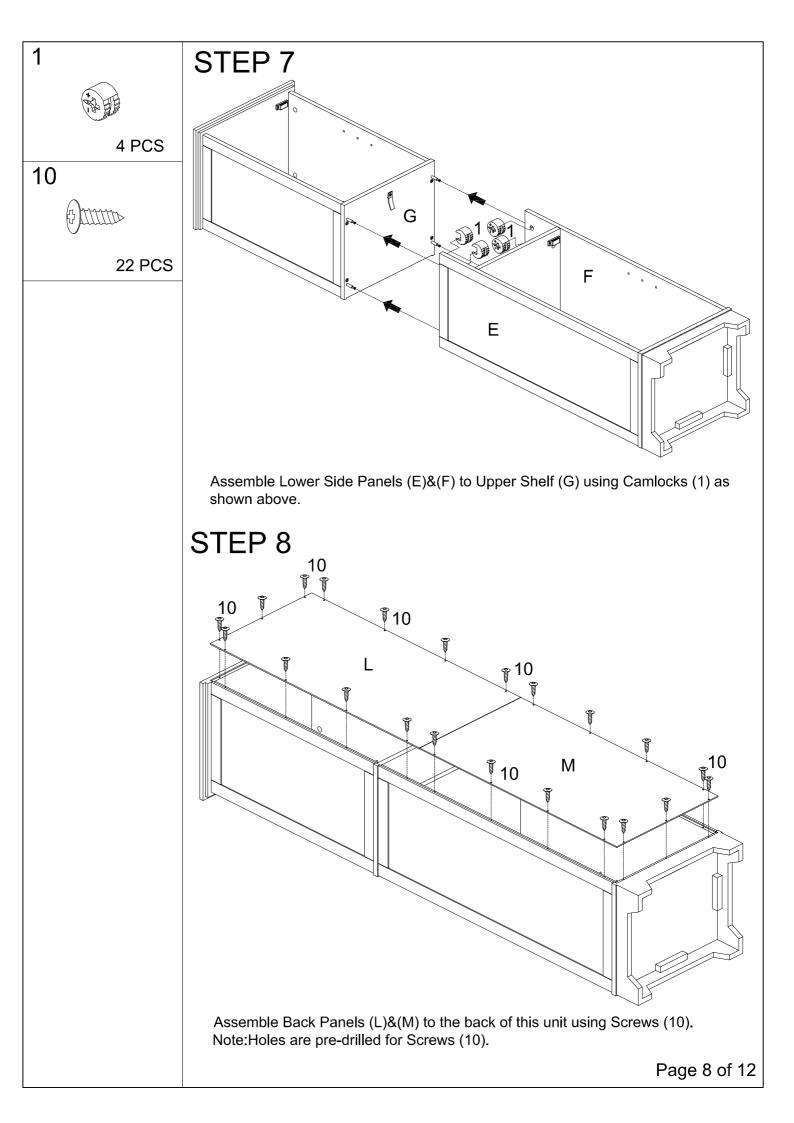

|      |           |                   |       |

# APPENDIX: Dimension of Hardwares in this AI.

| (1)&(2). 9/16"               | (3).                         | (6).               |
|------------------------------|------------------------------|--------------------|
| 1-1/8"L<br>Cambolt & Camlock | Wood Dowel                   | Screw              |
| (8).                         | (10).<br>1/2"L               | (11).<br>1-3/8"L   |
| Bolt                         | Screw                        | Screw              |
| (12).<br>7/8 <sup>"L</sup>   | (14).<br>1-1/2 <sup>"L</sup> | (15). <u>5/8"L</u> |
| OTTITITA Dai 55              | Aminimum / Dia: 118"         | Distanting Distant |
| Screw                        | Screw                        | Screw              |







Page 7 of 12