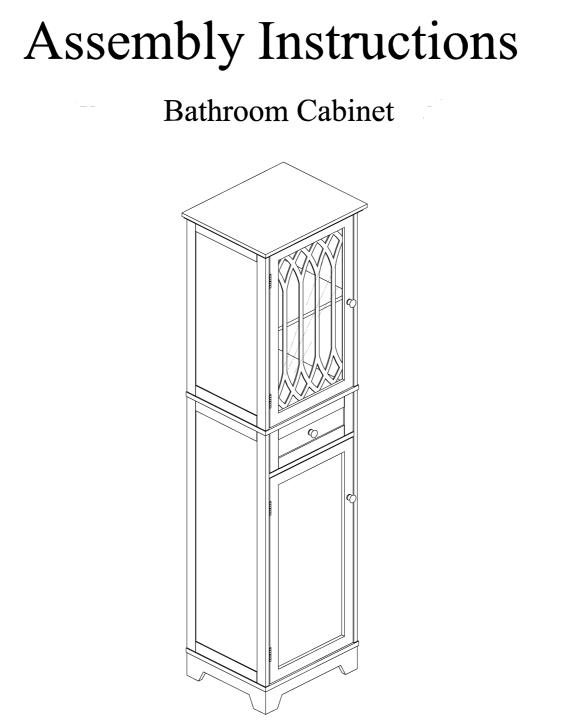

#### Note:

- Read these instructions carefully before assembling.
- Tools required : Phillips screwdriver, flat screwdriver.
- Find a clean, smooth area on which to work , such as a carpet, in order to avoid scratching the wood surfaces.
- Wait to dispose of the packing material until assembly is complete and all parts and hardware are accounted for.
- Two or more people might be required for assembly.