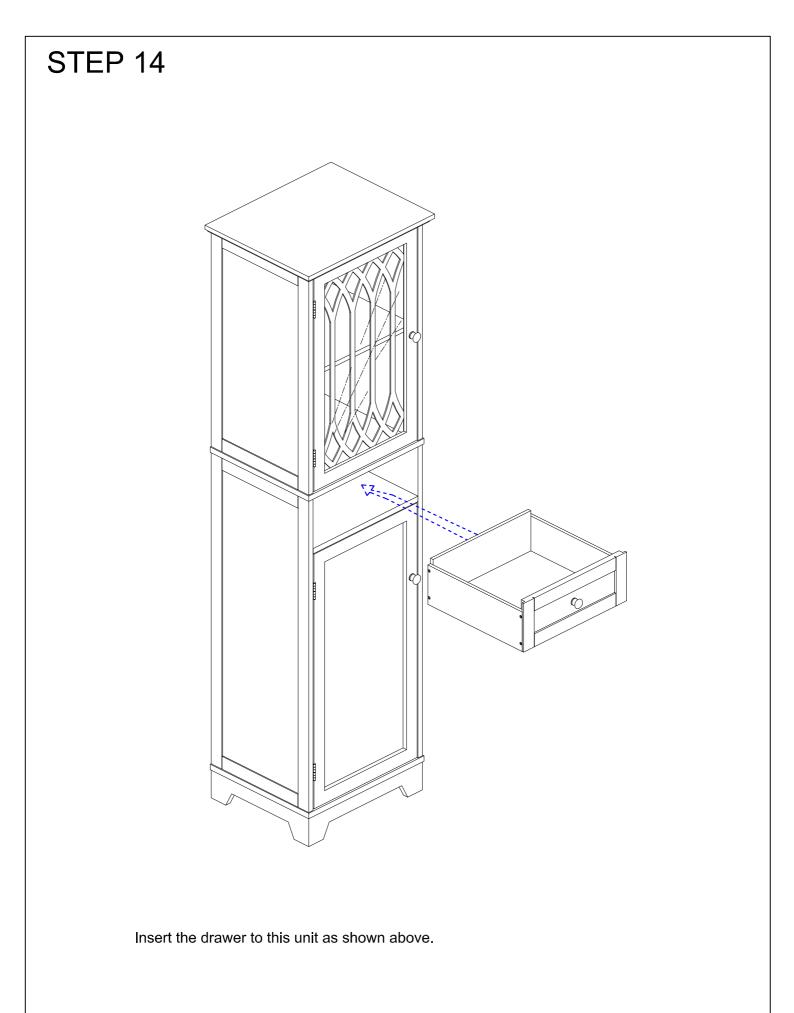

|           |                   |       |

# APPENDIX: Dimension of Hardwares in this AI.

| (1)&(2). 9/16"               | (3).                         | (6).               |
|------------------------------|------------------------------|--------------------|
| 1-1/8"L<br>Cambolt & Camlock | Wood Dowel                   | Screw              |
| (8).                         | (10).<br>1/2"L               | (11).<br>1-3/8"L   |
| Bolt                         | Screw                        | Screw              |
| (12).<br>7/8 <sup>"L</sup>   | (14).<br>1-1/2 <sup>"L</sup> | (15). <u>5/8"L</u> |
| OTTITITA Dai 55              | Aminimum / Dia: 118"         | Distanting Distant |
| Screw                        | Screw                        | Screw              |







Page 7 of 12