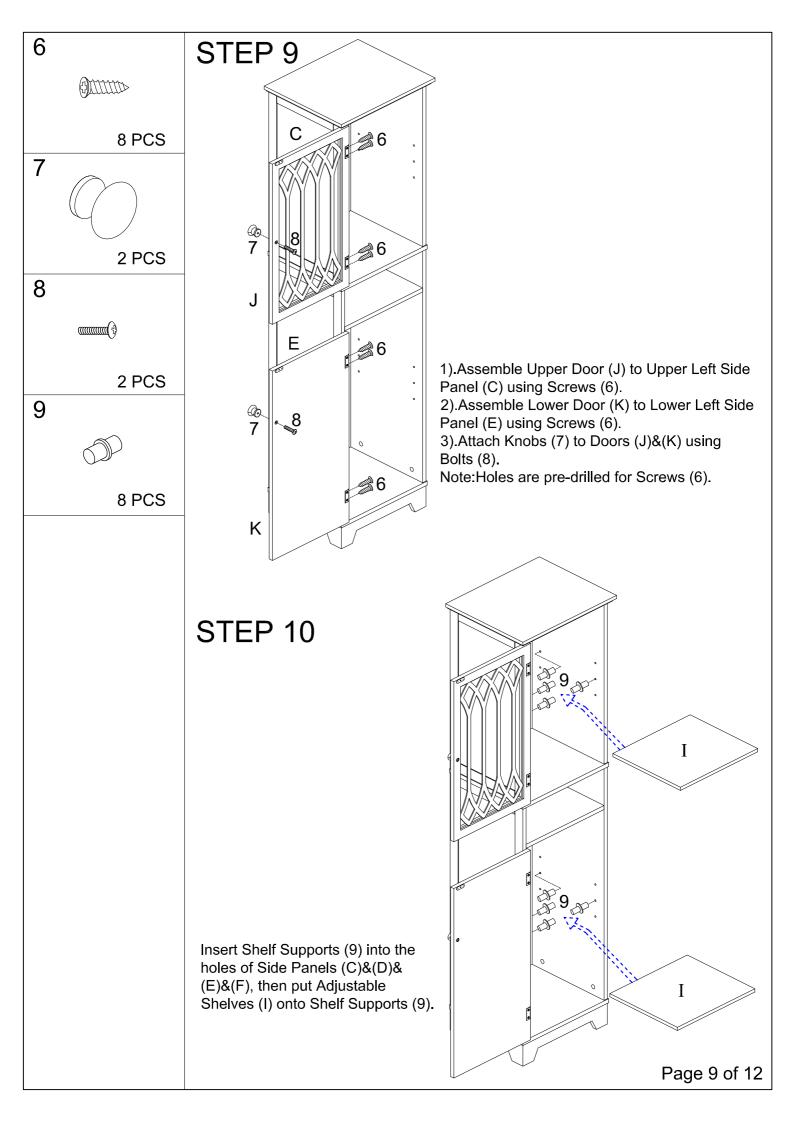

|           |                   |       |

# APPENDIX: Dimension of Hardwares in this AI.

| (1)&(2). 9/16"               | (3).                         | (6).               |
|------------------------------|------------------------------|--------------------|
| 1-1/8"L<br>Cambolt & Camlock | Wood Dowel                   | Screw              |
| (8).                         | (10).<br>1/2"L               | (11).<br>1-3/8"L   |
| Bolt                         | Screw                        | Screw              |
| (12).<br>7/8 <sup>"L</sup>   | (14).<br>1-1/2 <sup>"L</sup> | (15). <u>5/8"L</u> |
| OTTITITA Dai 55              | Aminimum / Dia: 118"         | Distanting Distant |
| Screw                        | Screw                        | Screw              |







Page 7 of 12