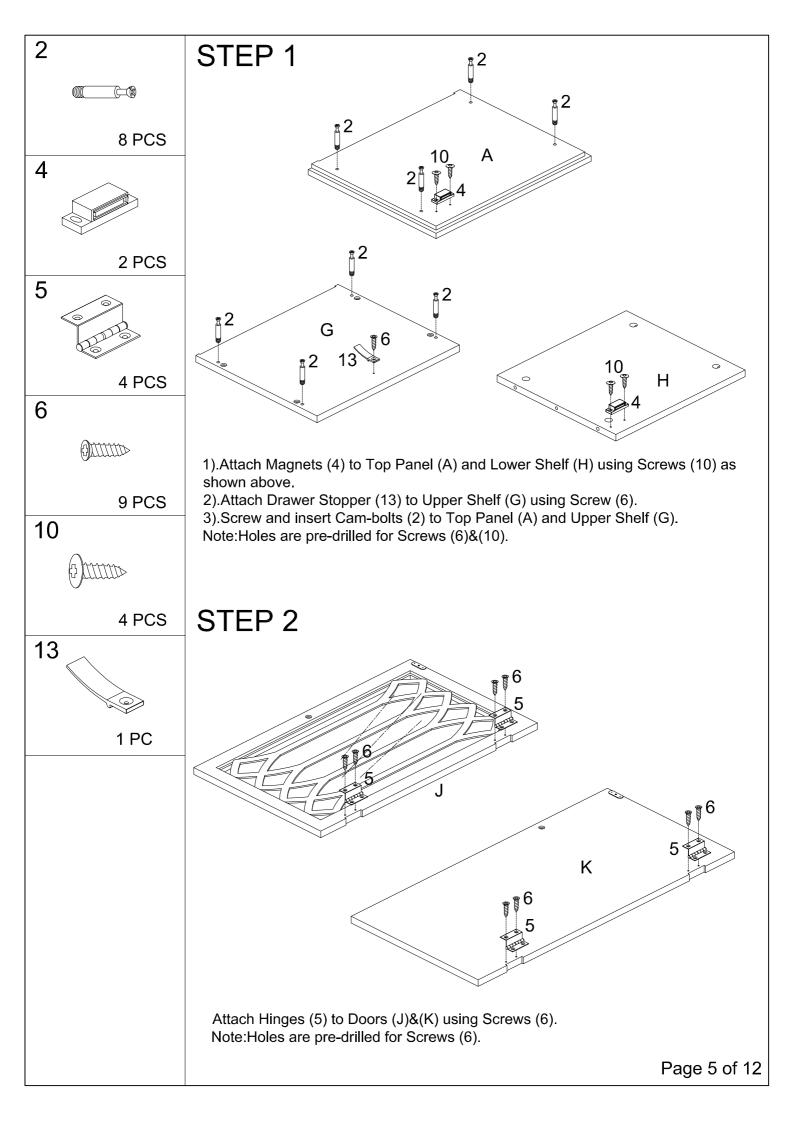

| Part List |        |                           |      |      |                         |                            |     |
|-----------|--------|---------------------------|------|------|-------------------------|----------------------------|-----|
| PART      | FIGURE | DESCRIPTION               | QTY  | PART | FIGURE                  | DESCRIPTION                | QTY |
| А         |        | TOP PANEL                 | 1PC  | J    |                         | UPPER DOOR                 | 1PC |
| В         |        | BOTTOM PANEL              | 1PC  | к    |                         | LOWER DOOR                 | 1PC |
| С         |        | UPPER LEFT SIDE<br>PANEL  | 1PC  | L    |                         | UPPER BACK PANEL           | 1PC |
| D         |        | UPPER RIGHT SIDE<br>PANEL | 1PC  | М    |                         | LOWER BACK PANEL           | 1PC |
| E         |        | LOWER LEFT SIDE<br>PANEL  | 1PC  | N    | $\langle \cdot \rangle$ | DRAWER FRONT<br>PANEL      | 1PC |
| F         |        | LOWER RIGHT SIDE<br>PANEL | 1PC  | 0    | $\diamond$              | DRAWER LEFT SIDE<br>PANEL  | 1PC |
| G         |        | UPPER SHELF               | 1PC  | Ρ    | $\langle \rangle$       | DRAWER RIGHT SIDE<br>PANEL | 1PC |
| н         |        | LOWER SHELF               | 1PC  | Q    |                         | DRAWER BACK<br>PANEL       | 1PC |
| Ι         |        | ADJUSTABLE SHELF          | 2PCS | R    |                         | DRAWER BOTTOM<br>PANEL     | 1PC |
|           |        |                           |      |      |                         |                            |     |

| HARDWARE LIST |                                       |             |       |      |           |                   |       |
|---------------|---------------------------------------|-------------|-------|------|-----------|-------------------|-------|
| PART          | FIGURE                                | DESCRIPTION | QTY   | PART | FIGURE    | DESCRIPTION       | QTY   |
| 1             |                                       | CAM LOCK    | 16PCS | 9    |           | SHELF SUPPORT     | 8PCS  |
| 2             | @                                     | CAM BOLT    | 16PCS | 10   | Quun      | SCREW             | 26PCS |
| 3             |                                       | WOOD DOWEL  | 4PCS  | 11   | \$))>>    | SCREW             | 4PCS  |
| 4             |                                       | MAGNET      | 2PCS  | 12   |           | SCREW             | 8PCS  |
| 5             | a a a a a a a a a a a a a a a a a a a | HINGES      | 4PCS  | 13   |           | DRAWER STOPPER    | 1PC   |
| 6             | Quint                                 | SCREW       | 17PCS | 14   | O States  | ANCHOR WITH SCREW | 1PC   |
| 7             |                                       | KNOB        | 3PCS  | 15   | ••••••• Ø | ANTI-TIP KIT      | 1PC   |
| 8             |                                       | BOLT        | 3PCS  |      |           |                   |       |