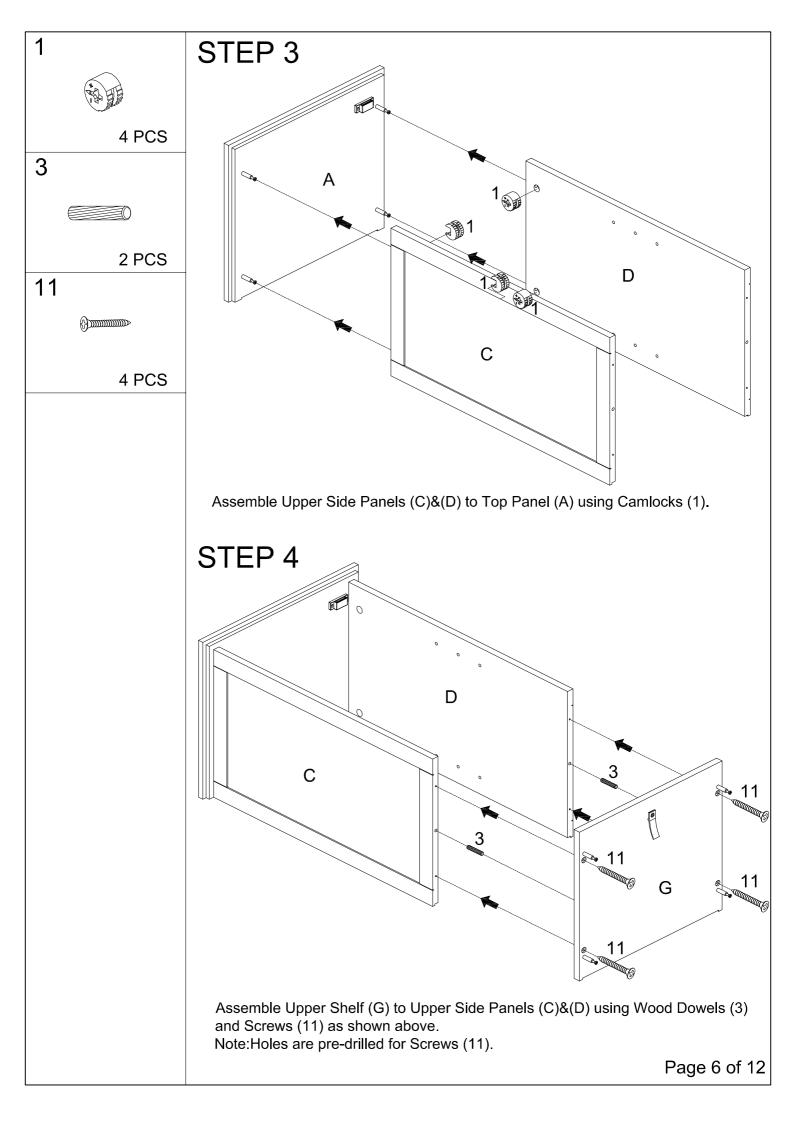

| Part List |        |                           |      |      |                         |                            |     |
|-----------|--------|---------------------------|------|------|-------------------------|----------------------------|-----|
| PART      | FIGURE | DESCRIPTION               | QTY  | PART | FIGURE                  | DESCRIPTION                | QTY |
| А         |        | TOP PANEL                 | 1PC  | J    |                         | UPPER DOOR                 | 1PC |
| В         |        | BOTTOM PANEL              | 1PC  | к    |                         | LOWER DOOR                 | 1PC |
| С         |        | UPPER LEFT SIDE<br>PANEL  | 1PC  | L    |                         | UPPER BACK PANEL           | 1PC |
| D         |        | UPPER RIGHT SIDE<br>PANEL | 1PC  | М    |                         | LOWER BACK PANEL           | 1PC |
| E         |        | LOWER LEFT SIDE<br>PANEL  | 1PC  | N    | $\langle \cdot \rangle$ | DRAWER FRONT<br>PANEL      | 1PC |
| F         |        | LOWER RIGHT SIDE<br>PANEL | 1PC  | 0    | $\diamond$              | DRAWER LEFT SIDE<br>PANEL  | 1PC |
| G         |        | UPPER SHELF               | 1PC  | Ρ    | $\langle \rangle$       | DRAWER RIGHT SIDE<br>PANEL | 1PC |
| н         |        | LOWER SHELF               | 1PC  | Q    |                         | DRAWER BACK<br>PANEL       | 1PC |
| Ι         |        | ADJUSTABLE SHELF          | 2PCS | R    |                         | DRAWER BOTTOM<br>PANEL     | 1PC |
|           |        |                           |      |      |                         |                            |     |

| HARDWARE LIST |                                       |             |       |      |           |                   |       |
|---------------|---------------------------------------|-------------|-------|------|-----------|-------------------|-------|
| PART          | FIGURE                                | DESCRIPTION | QTY   | PART | FIGURE    | DESCRIPTION       | QTY   |
| 1             |                                       | CAM LOCK    | 16PCS | 9    |           | SHELF SUPPORT     | 8PCS  |
| 2             | @                                     | CAM BOLT    | 16PCS | 10   | Quun      | SCREW             | 26PCS |
| 3             |                                       | WOOD DOWEL  | 4PCS  | 11   | \$))>>    | SCREW             | 4PCS  |
| 4             |                                       | MAGNET      | 2PCS  | 12   |           | SCREW             | 8PCS  |
| 5             | a a a a a a a a a a a a a a a a a a a | HINGES      | 4PCS  | 13   |           | DRAWER STOPPER    | 1PC   |
| 6             | Quint                                 | SCREW       | 17PCS | 14   | O States  | ANCHOR WITH SCREW | 1PC   |
| 7             |                                       | KNOB        | 3PCS  | 15   | ••••••• Ø | ANTI-TIP KIT      | 1PC   |
| 8             |                                       | BOLT        | 3PCS  |      |           |                   |       |