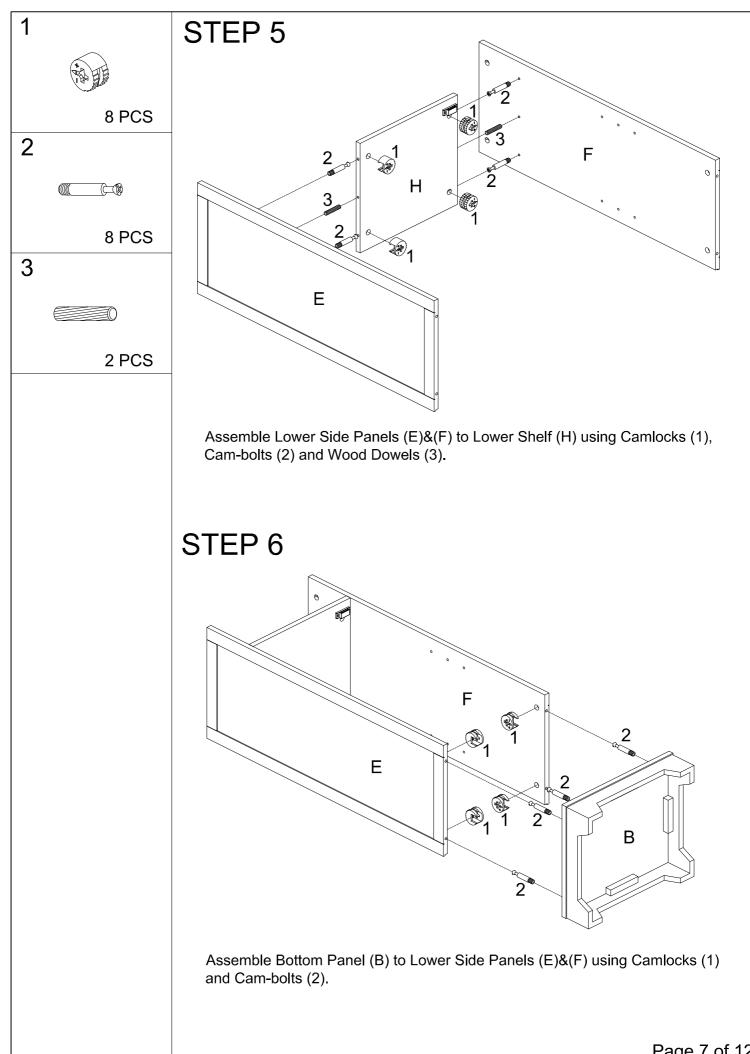

T        | 3PCS  |      |           |                   |       |

# APPENDIX: Dimension of Hardwares in this AI.

| (1)&(2). 9/16"               | (3).                         | (6).               |
|------------------------------|------------------------------|--------------------|
| 1-1/8"L<br>Cambolt & Camlock | Wood Dowel                   | Screw              |
| (8).                         | (10).<br>1/2"L               | (11).<br>1-3/8"L   |
| Bolt                         | Screw                        | Screw              |
| (12).<br>7/8 <sup>"L</sup>   | (14).<br>1-1/2 <sup>"L</sup> | (15). <u>5/8"L</u> |
| OTTITITA Dai 55              | Aminimum / Dia: 118"         | Distanting Distant |
| Screw                        | Screw                        | Screw              |







Page 7 of 12