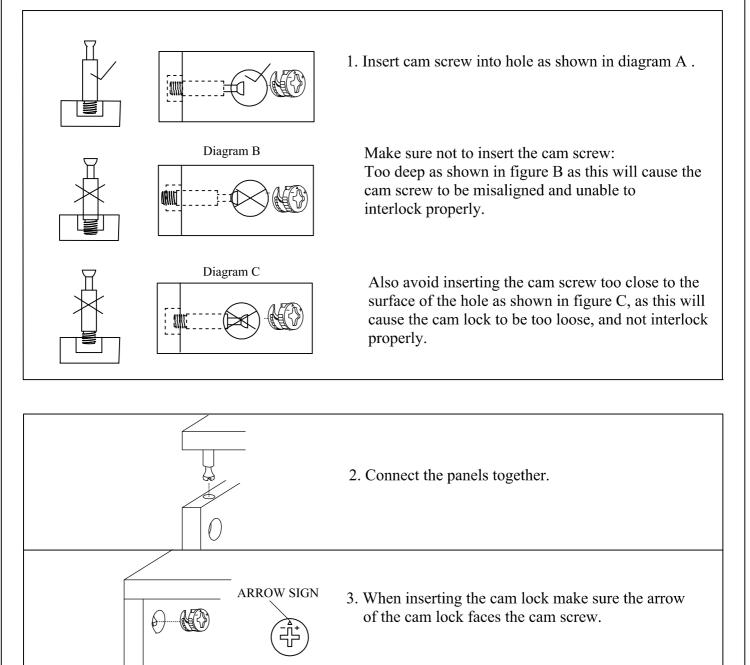

### To use a cam lock: (Please read below instructions before assembling)

4. To tighten the cam lock turn the cam lock clockwise 90-180 degree or until the arrow is facing opposite the place cam lock was inserted.

#### NOTE: DO NOT USE AN AUTOMATIC SCREWDRIVER TO TIGHTEN CAM LOCKS.