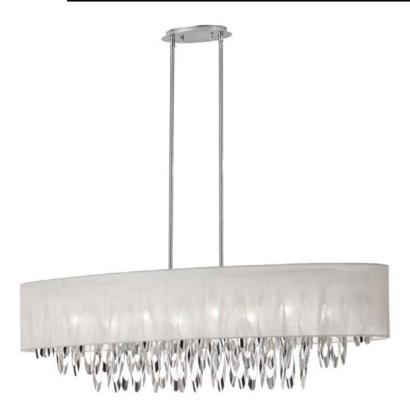

## ALL-448C-PC-CRM - 8LT Oval Chandlier w/Crm Camelot Shd

8 Light Oval Chandelier with Cream Shade Polished Chrome Finish

| Height<br>Width/Length<br>Depth<br>Weight                                                | 15<br>42.5<br>15<br>16                    | No. of Bulbs<br>LED Compatible<br>Total Wattage                 | 8<br>Yes<br>320W                                               |
|------------------------------------------------------------------------------------------|-------------------------------------------|-----------------------------------------------------------------|----------------------------------------------------------------|
| Body Material<br>Finish/Color<br>Type of Finish                                          | Metal<br>Polished Chrome<br>Electroplated | Second Material Second Finish/Color                             | Fabric<br>Cream                                                |
| Bulb 1 Amount Bulb 1 Base Type Bulb 1 Max Watt. Bulb 1 Included Bulb 1 Lumens Bulb 1 CRI | 8<br>G9<br>40W<br>No                      | Rated For<br>Voltage<br>Approval<br>Warranty<br>Instal Position | Dry Location<br>120V<br>cUL or equivalent<br>1 Year<br>Ceiling |