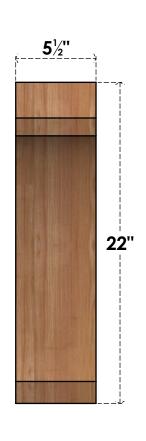

## BRC06X18X22LEC00SWR

5 1/2"W X 18"D X 22"H LEGACY SMOOTH BRACE, WESTERN RED CEDAR

SIDE

## **FRONT**

**EKENA MILLWORK** 2300 WEST MAIN ST. CLARKSVILLE, TX 75426 TOLL FREE: 866-607-0453 WWW.EKENAMILLWORK.COM