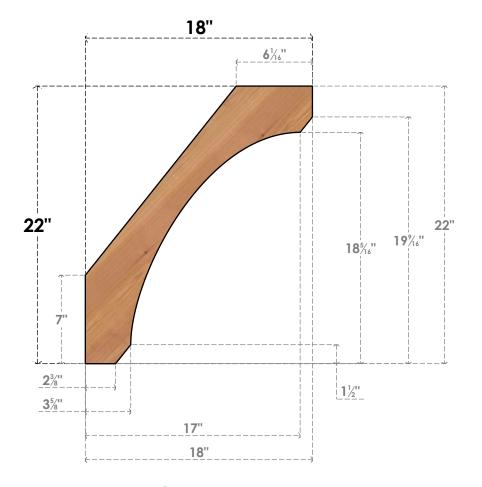

## BRC06X18X22LEC00SWR

5 1/2"W X 18"D X 22"H LEGACY SMOOTH BRACE, WESTERN RED CEDAR

SIDE