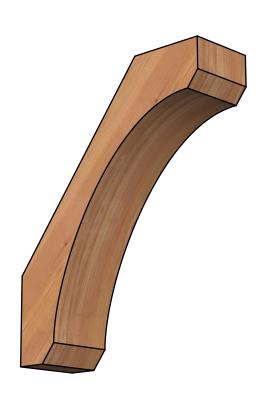

## BRC06X18X22LEC00SWR

5 1/2"W X 18"D X 22"H LEGACY SMOOTH BRACE, WESTERN RED CEDAR

SIDE