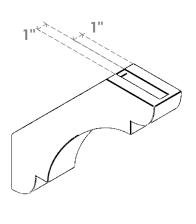

## ITEM NUMBER: BRCURO030X16000X16000OLYRCPR

3"W X 16"D X 16"H OLYMPIC ROUGH CEDAR WOODGRAIN OPEN TIMBERTHANE BRACE, PRIMED TAN

**SIDE PROFILE** 

**FRONT PROFILE** 

**ISOMETRIC** 

GENERATED DATE: 04/05/2023