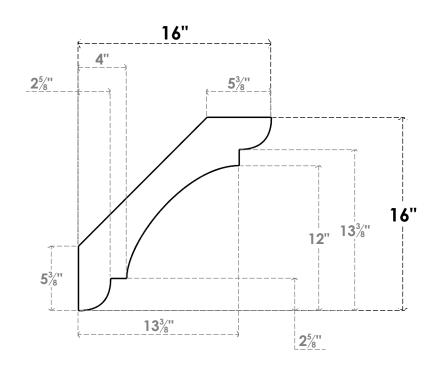

## ITEM NUMBER: BRCURO030X16000X16000OLYRCPR

3"W X 16"D X 16"H OLYMPIC ROUGH CEDAR WOODGRAIN OPEN TIMBERTHANE BRACE, PRIMED TAN

**SIDE PROFILE** 

**FRONT PROFILE** 

**ISOMETRIC** 

GENERATED DATE: 04/05/2023