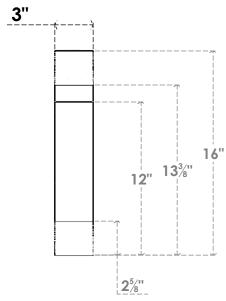

## ITEM NUMBER: BRCURO030X16000X16000OLYRCPR

3"W X 16"D X 16"H OLYMPIC ROUGH CEDAR WOODGRAIN OPEN TIMBERTHANE BRACE, PRIMED TAN

**SIDE PROFILE** 

**FRONT PROFILE** 

**ISOMETRIC** 

GENERATED DATE: 04/05/2023