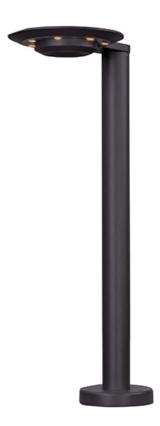

## **PRODUCT DESCRIPTION**

Provide safe and functional lighting along your paths by adding spot lighting and bollards. These machined aluminum products enhance the architectural elements of your home by using techniques like grazing and uplighting. Whether you choose to accentuate an object of interest or extend your living space, this collection has the sleek and slim profile to blend seamlessly into you pathways.

# **MEASUREMENTS**

DIMENSION : 8." W x 26." H x 10.75" Ext

HANGING WEIGHT : 3.75 lb

## **FINISHES OPTION**

Bronze BZ