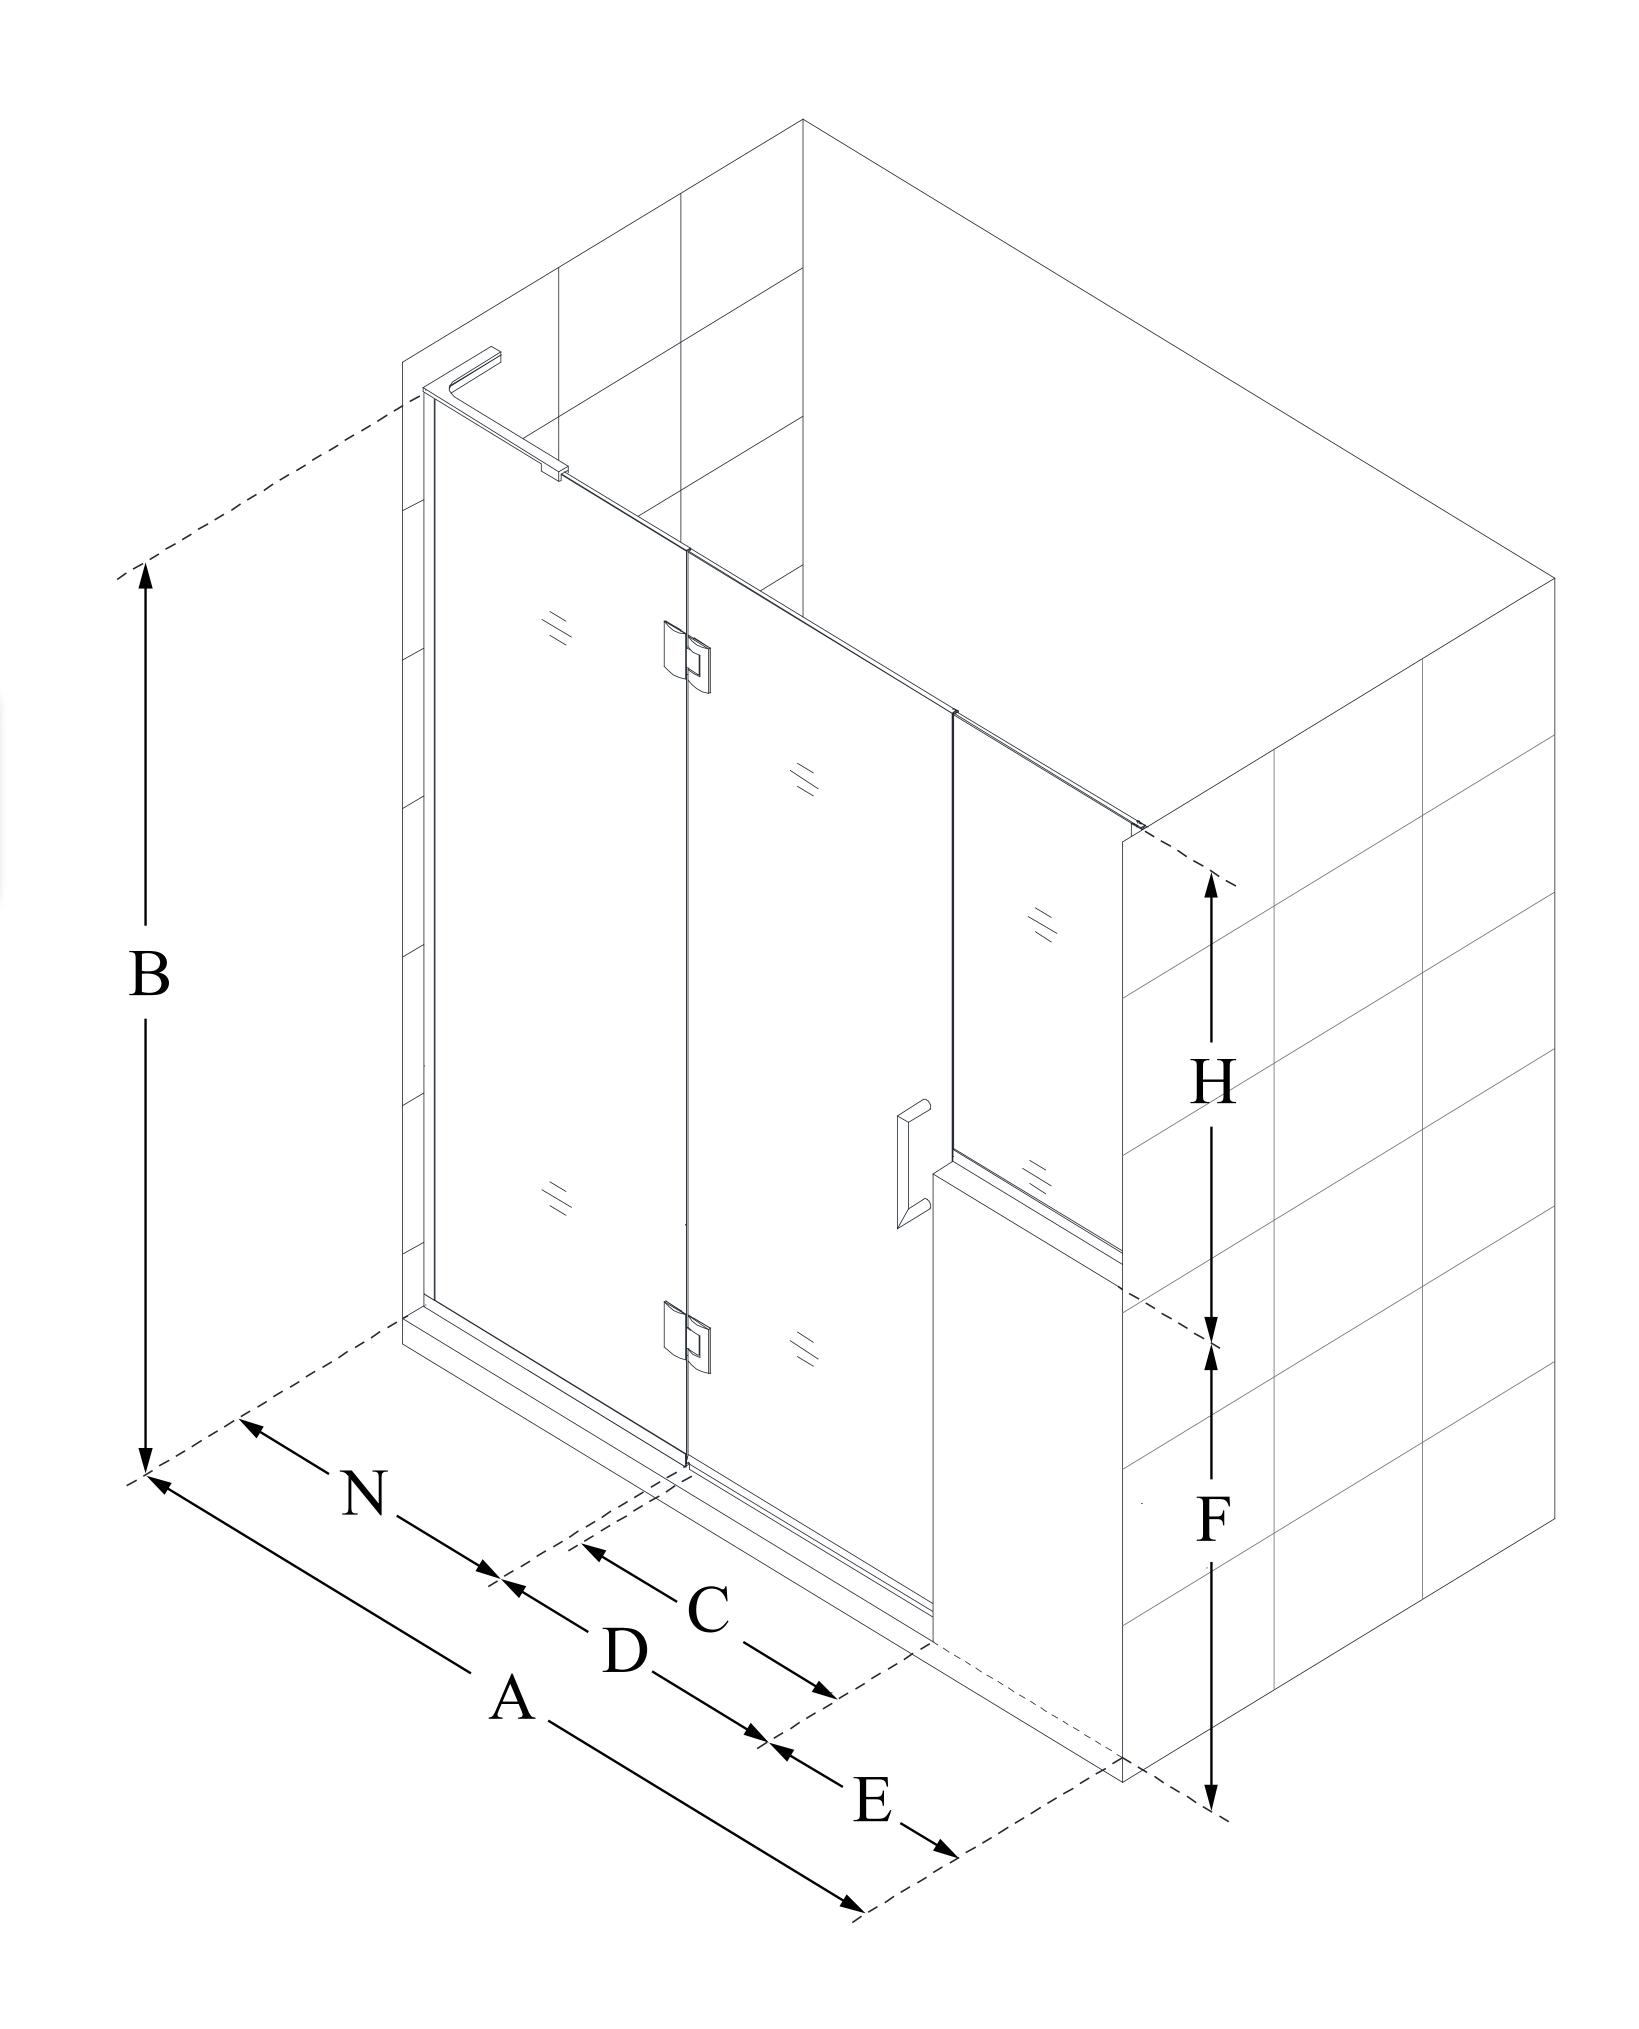

# CONFIGURATION DIMENSIONS:

A: 71 - 71 1/2 in.

**MODEL WIDTH** 

B: 72 in.

**MODEL HEIGHT** 

C: 22 in.

**ACCESS WIDTH** 

D: 23 in.

**DOOR WIDTH** 

E: 24 in.

**INLINE PANEL WIDTH** 

F: 36 in.

**BUTTRESS WALL HEIGHT** 

H: 36 in.

**BUTTRESS GLASS HEIGHT** 

N: 24 in.

HINGE PANEL WIDTH

DreamLine reserves the right to update or modify the hardware or materials pictured without prior notice for the purpose of product improvement and customer satisfaction.