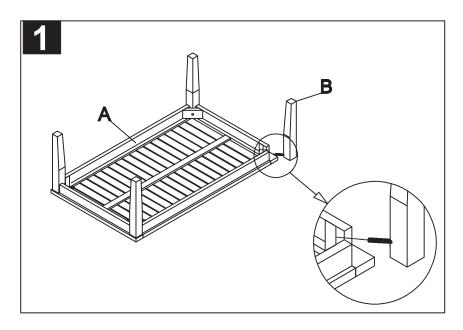

Step 1: attach right side (D) to the back (A). Then attach support L (E) and support S (F) to the right side (D) as shown on the picture by using the Allen Bolt (H1) and tighten all with the Allen Key (H4). Continue with the left side (C) in the same way. Make sure to tighten all bolts (H1) before you continue with step 2.