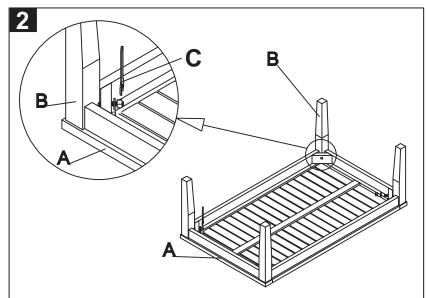

Step 2: put the seat (B) inside the bench as shown on the picture and use the screws (H2) to attach it to the chair by using a screwdriver.