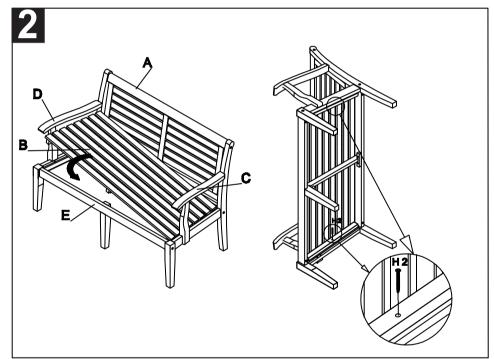

Step 2: put the seat (B) inside the bench as shown on the picture and use the screws (H2) to attach it to the chair by using a screwdriver.