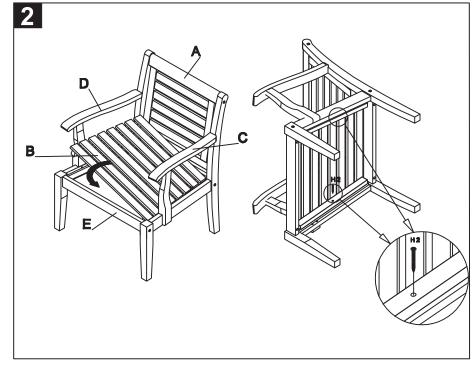

Step 1: attach right side (D) to the back (A). Then attach support L (E) and support S (F) to the right side (C) as shown on the picture by using the Allen Bolt (H1) and tighten with the Allen Key (H4). Continue with the left side (C) in the same way. Make sure to tighten all bolts (H1) before you continue with step 2.

Step 2: put the seat (B) inside the chair as shown on the picture and use the screws (H2) to attach it to the chair by using a screwdriver.