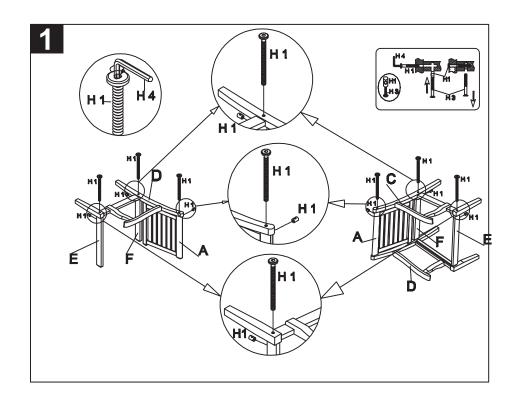

Step 1: attach right side (D) to the back (A). Then attach support L (E) and support S (F) to the right side (C) as shown on the picture by using the Allen Bolt (H1) and tighten with the Allen Key (H4). Continue with the left side (C) in the same way. Make sure to tighten all bolts (H1) before you continue with step 2.