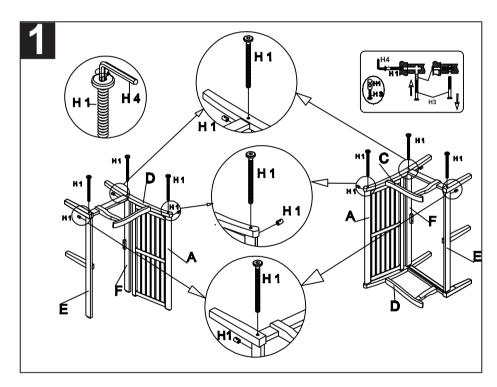

Step 1: attach right side (D) to the back (A). Then attach support L (E) and support S (F) to the right side (D) as shown on the picture by using the Allen Bolt (H1) and tighten all with the Allen Key (H4). Continue with the left side (C) in the same way. Make sure to tighten all bolts (H1) before you continue with step 2.