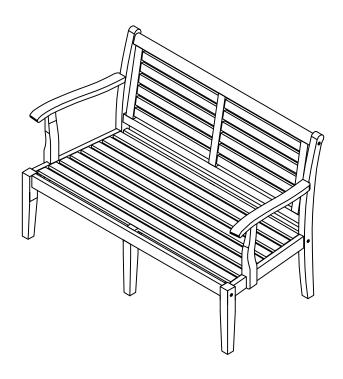

MODEL# PAT6711

Product Dimension: 48.43"W x 24.8"D x 31.89"H

Weight capacity: 600 lbs.

Warning: Do not stand on the bench Warning: Do not torque bolts / screws