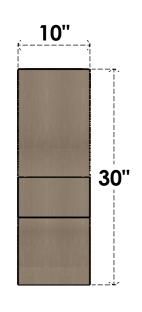

## ITEM NUMBER: CORU10X20X30RIDRCPR

10"W X 20"D X 30"H SERIES 2 CLASSIC RIDGEWOOD ROUGH CEDAR TIMBERTHANE FAUX WOOD CORBEL, PRIMED

## **FRONT PROFILE**