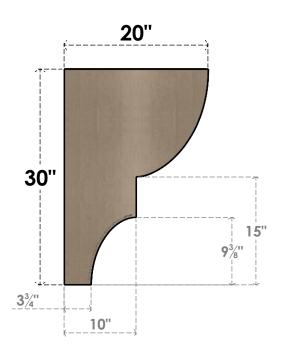

## ITEM NUMBER: CORU10X20X30RIDRCPR

10"W X 20"D X 30"H SERIES 2 CLASSIC RIDGEWOOD ROUGH CEDAR TIMBERTHANE FAUX WOOD CORBEL, PRIMED

## SIDE PROFILE