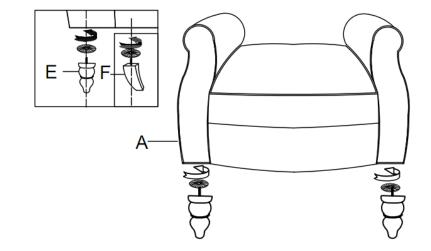

# **ASSEMBLY** INSTRUCTIONS

Be sure to check all packing material carefully for small parts, which may have come loose inside the carton during shipment. **STEP 1:**Attach the legs with plastic washer to the sofa seat ,and fasten all the legs.

**STEP 2:**Match both bracket of backrest to the seat ,push down the backrest to assemble.

**STEP 3:**Match the ear bracket to the backrest side ,push down the ear to assemble. Assembly completed