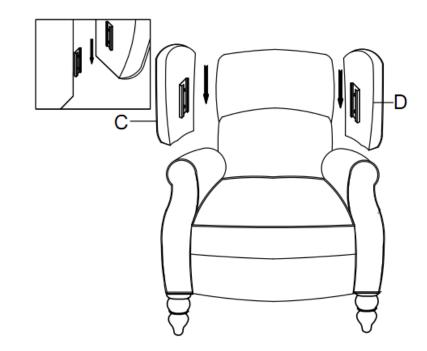

**STEP 2:**Match both bracket of backrest to the seat ,push down the backrest to assemble.

**STEP 3:**Match the ear bracket to the backrest side ,push down the ear to assemble. Assembly completed