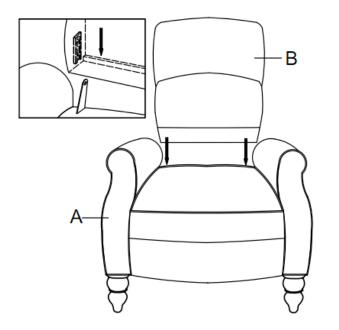

# **ASSEMBLY** INSTRUCTIONS

Be sure to check all packing material carefully for small parts, which may have come loose inside the carton during shipment. **STEP 1:**Attach the legs with plastic washer to the sofa seat ,and fasten all the legs.

**STEP 2:**Match both bracket of backrest to the seat ,push down the backrest to assemble.

**STEP 3:**Match the ear bracket to the backrest side ,push down the ear to assemble. Assembly completed