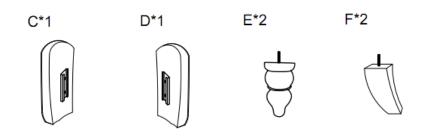

ep furniture away from heat.
- Do not clean furniture with harsh cleansers or polish. Do not use detergents, Solvents, abrasives, spray packs or leather cleaner. Use non-color mild soap with warm water clean spills(Mix 1:10 soap to water)
- Do not place furniture under direct sunlight, material will possibly fade over time.
- Do not use on site dry Cleaning machine.
- Children should not climb or jump on the furniture.
- Do not write on furniture without a padded barrier to protect the surface.
- To obtain the longest lifespan of your outdoor products, avoid exposure to rain or snow, and direct sunshine for long time. Whenever possible cover the product and/or place under patio or awnings.
- Not for commercial use, For residential use only.



Weight Limitation

220LBS



PARTS

LIST









Estimated Duration Of Assembly

5-10 MINUTES

## HARDWARE LIST

G\*4



# **ASSEMBLY** INSTRUCTIONS



Be sure to check all packing material carefully for small parts, which may have come loose inside the carton during shipment. **STEP 1:**Attach the legs with plastic washer to the sofa seat ,and fasten all the legs.





**STEP 2:**Match both bracket of backrest to the seat ,push down the backrest to assemble.

**STEP 3:**Match the ear bracket to the backrest side ,push down the ear to assemble. Assembly completed