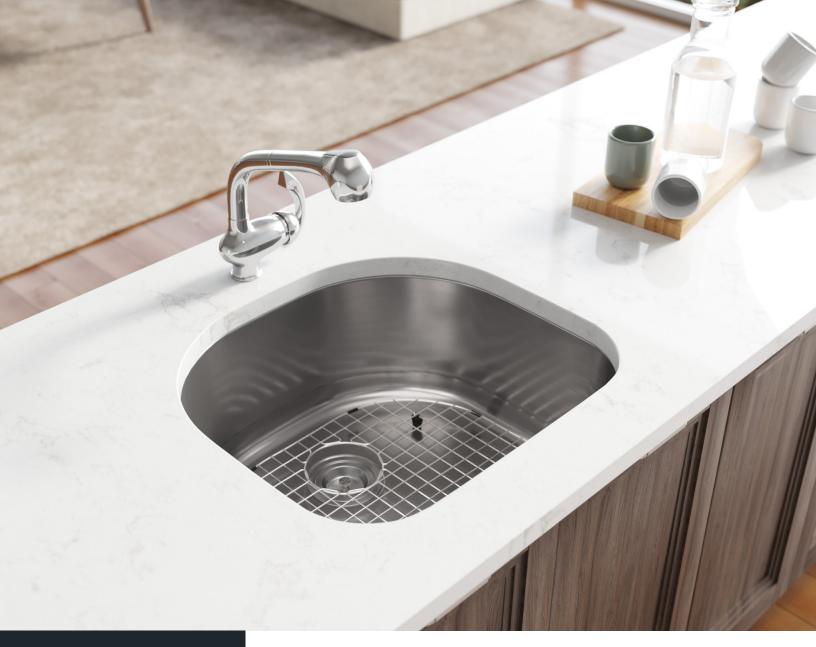

#### R1-1020

D-Bowl Sink 16G UPC: 841412129022

18G UPC: 841412129015

www.renesinks.com 872.241.0016 sales@renesinks.com

### **FEATURES**

- 16 or 18 Gauge Steel
- Undermount Installation
- Brushed Satin Finish
- Cold Rolled Stainless Steel
- 24" Minimum Cabinet Size
- Fully Insulated

# **STAINLESS STEEL**

Stainless Steel is the most popular choice for today's kitchens due to its clean look and durability. The beautiful brushed satin finish helps to hide small scratches that may occur over the lifetime of the sink. Our Stainless Steel sinks are made from high quality, 14, 16, 18, or 20 gauge, 304 steel. Each sink is fully insulated and has a sound dampening pad.

- Limited Lifetime Warranty
- Offset Drain 3 1/2"
- Sound Dampening Pads
- Installation Hardware included
- Cutout Template Included