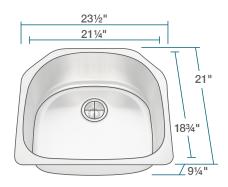

2

18G UPC: 841412129015

www.renesinks.com 872.241.0016 sales@renesinks.com

### **FEATURES**

- 16 or 18 Gauge Steel
- Undermount Installation
- Brushed Satin Finish
- Cold Rolled Stainless Steel
- 24" Minimum Cabinet Size
- Fully Insulated

## ACCESSORIES



# **STAINLESS STEEL**

Stainless Steel is the most popular choice for today's kitchens due to its clean look and durability. The beautiful brushed satin finish helps to hide small scratches that may occur over the lifetime of the sink. Our Stainless Steel sinks are made from high quality, 14, 16, 18, or 20 gauge, 304 steel. Each sink is fully insulated and has a sound dampening pad.

- Limited Lifetime Warranty
- Offset Drain 3 1/2"
- Sound Dampening Pads
- Installation Hardware included
- Cutout Template Included

#### DIMENSIONS