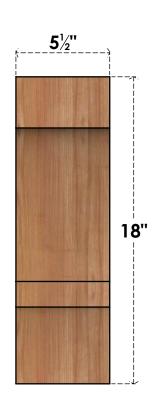

## BRC06X06X18BOA00SWR

5 1/2"W X 6"D X 18"H BALBOA SMOOTH BRACE, WESTERN RED CEDAR

## **FRONT**

**EKENA MILLWORK** 2300 WEST MAIN ST. CLARKSVILLE, TX 75426 TOLL FREE: 866-607-0453 WWW.EKENAMILLWORK.COM