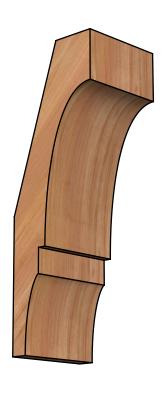

## BRC06X06X18BOA00SWR

5 1/2"W X 6"D X 18"H BALBOA SMOOTH BRACE, WESTERN RED CEDAR