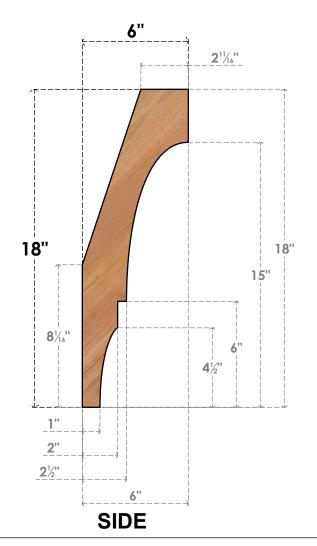

## BRC06X06X18BOA00SWR

5 1/2"W X 6"D X 18"H BALBOA SMOOTH BRACE, WESTERN RED CEDAR