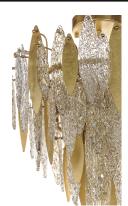

## **PRODUCT DESCRIPTION**

Hand-formed glass petals of Clear and Champagne-tint suspend from a tiered frame of gold and accented with petals of solid metal finished in Gold Leaf. Numerous candelabra sockets are strategically placed within the fixture to create glimmer and elegance to this majestic collection.