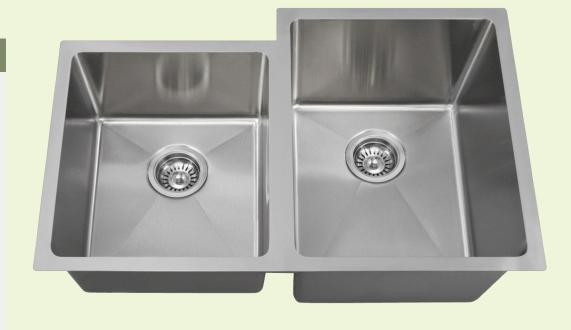

## **Stainless Steel**

Stainless Steel is the most popular choice for today's kitchens due to its clean look and durability. The beautiful brushed satin finish helps to hide small scratches that may occur over the lifetime of the sink. Our Stainless Steel sinks are made from high quality 14, 16, 18 or 20 gauge steel. Most models are made of one piece construction that ensures the sturdiest kitchen sink you will find. Our sinks are made from 300-series stainless steel and are guaranteed not to rust or stain. Each sink is fully insulated and has a sound dampening pad. Our stainless steel sinks are backed by a limited lifetime warranty.

31 1/4" x 20 1/2" x 9" 33" Minimum Cabinet Size 14-, 16- or 18-Gauge Steel Available Certified High-Quality 304 Stainless Steel **Brushed Satin Finish** Offset Drain Thick Sound Dampener Rubber Pad Fully Insulated Cardboard Cutout Template Included Installation Hardware Included Limited Lifetime Warranty