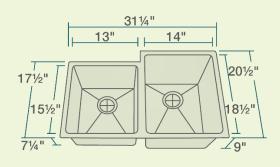

31 1/4" x 20 1/2" x 9" 33" Minimum Cabinet Size 14-, 16- or 18-Gauge Steel Available Certified High-Quality 304 Stainless Steel **Brushed Satin Finish** Offset Drain Thick Sound Dampener Rubber Pad Fully Insulated Cardboard Cutout Template Included Installation Hardware Included Limited Lifetime Warranty