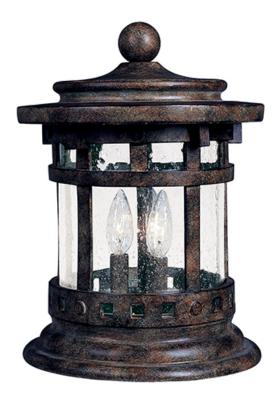

# **PRODUCT DESCRIPTION**

Maxim Lighting's Santa Barbara VX Collection is made with Vivex, a material twice the strength of resin, is non-corrosive, UV resistant and backed with a 5-Year Limited Warranty. Santa Barbara VX features our Sienna finish and Seedy glass.

## **LAMPING**

INPUT VOLTAGE : 120V

: 3 x 40W Incandescent E12 Candelabra, 120W Total

**BULB INCLUDED** : (Not Included)

DIMMABLE : Yes

## **GLASS**

Seedy CD

### MATERIAL

Vivex Resin Composite, Glass