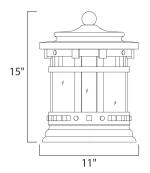

Job Name:\_



# **PRODUCT DESCRIPTION**

Maxim Lighting's Santa Barbara VX Collection is made with Vivex, a material twice the strength of resin, is non-corrosive, UV resistant and backed with a 5-Year Limited Warranty. Santa Barbara VX features our Sienna finish and Seedy glass.



### **MEASUREMENTS**

DIMENSION : 11" W x 15" H HANGING WEIGHT : 15.84 lb

## **LAMPING**

INPUT VOLTAGE : 120V

: 3 x 40W Incandescent E12 Candelabra, 120W Total

**BULB INCLUDED** : (Not Included)

DIMMABLE : Yes

### **FINISHES OPTION**



## **GLASS**

Seedy CD

### MATERIAL

Vivex Resin Composite, Glass

#### **RATINGS**

cETLus Wet Location







# **ADDITIONAL**

OPERATING TEMPERATURE: -20°C (-4°F), 40°C (104°F)

Always consult a qualified electrician before installing any lighting product.



WESTERN DISTRIBUTION CENTER (HEADQUARTER) 253 NORTH VINELAND AVE I CITY OF INDUSTRY, CA 91746

# **EASTERN DISTRIBUTION CENTER**

4200 SHIRLEY DR. I ATLANTA, GA 30336

P. 626.956.4200 | F. 626.956.4225 | maximlighting.com