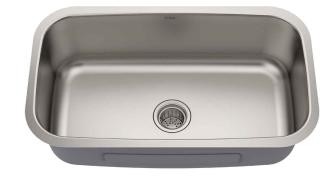

# KBU14E

Outlast 31 1/2 Inch Undermount Single Bowl Stainless Steel Kitchen Sink

#### Features

- 16 Gauge Stainless Steel Construction
- Single Bowl Undermount Pressed Sink
- Required Minimum Cabinet Size: 36" Left to Right, 24" Front to Back
- Center-Set Drain
- 3 1/2" Drain Opening
- NoiseDefend Undercoating and Sound Dampening Pads