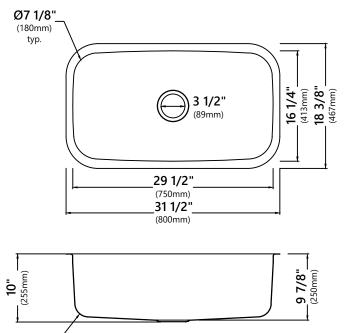

## Sink Dimensions

Overall Dimensions: 31 1/2" x 18 3/8" Bowl Dimensions: 29 1/2" x 16 1/4" Bowl Depth: 9 7/8"