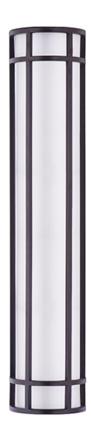

## **PRODUCT DESCRIPTION**

Crafted of 304 Grade Stainless steel and UV stabilized acrylic, Moon Ray offers a classic design thoughtfully engineered to withstand commercial uses indoors and outdoors. Advanced LED technology delivers high light output.

# **GLASS**

White WT

### MATERIAL

Stainless Steel, Acrylic