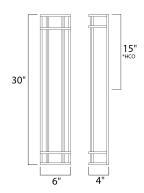

### **MEASUREMENTS**

DIMENSION : 6" W x 30" H x 4" Ext **BACK PLATE** : 5.25" W x 29" H x 15" HCO

HANGING WEIGHT : 6.9 lb