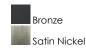

## **PRODUCT DESCRIPTION**

Crafted of 304 Grade Stainless steel and UV stabilized acrylic, Moon Ray offers a classic design thoughtfully engineered to withstand commercial uses indoors and outdoors. Advanced LED technology delivers high light output.



### **MEASUREMENTS**

DIMENSION : 6" W x 30" H x 4" Ext **BACK PLATE** : 5.25" W x 29" H x 15" HCO

HANGING WEIGHT : 6.9 lb

#### LAMPING

INPUT VOLTAGE : 120-277V

: 2,150 Rated (1,450 Del.) LUMENS

: 1 x 28W LED PCB Integrated, 28W Total **BULB** 

BULB INCLUDED : (Integrated)

DIMMABLE : No CRI : 80+ CRI COLOR\_TEMP : 3000K

### **FINISHES OPTION**



# **GLASS**

White WT

### MATERIAL

Stainless Steel, Acrylic

### **RATINGS**

cETLus Wet Location ADA







#### **ADDITIONAL**

INSTALL UP/DOWN: Up **OPERATING TEMPERATURE:** -20°C (-4°F), 40°C (104°F)

PHOTOMETIC: Report Found Online

Always consult a qualified electrician before installing any lighting product.



WESTERN DISTRIBUTION CENTER (HEADQUARTER) 253 NORTH VINELAND AVE I CITY OF INDUSTRY, CA 91746

# **EASTERN DISTRIBUTION CENTER**

4200 SHIRLEY DR. I ATLANTA, GA 30336

P. 626.956.4200 | F. 626.956.4225 | maximlighting.com