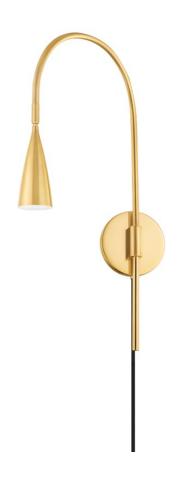

# JENICA HL811201-AGB

Slender, branch-like arms swoop downward to hold streamlined metal shades with exposed bulbs creating a dramatic, botanical-inspired silhouette with a mid-century modern vibe. The sconce swings left and right and pivots at the head making it an ideal option bedside or in a reading nook.

### **DIMENSIONS**

Height 21.75"

Width/Diameter 4.75"

Minimum Height "

Maximum Height "

Canopy/Backplate

Hanging Type

Weight 1.54lb