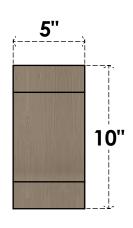

## ITEM NUMBER: CORU05X05X10ALPRCPR

5"W X 5"D X 10"H SERIES 2 WIDE ALPINE ROUGH CEDAR TIMBERTHANE FAUX WOOD CORBEL, PRIMED

## **SIDE PROFILE**

**FRONT PROFILE** 

**ISOMETRIC** 

**EKENA MILLWORK** 2300 WEST MAIN ST. CLARKSVILLE, TX 75426 TOLL FREE: 866-607-0453 WWW.EKENAMILLWORK.COM

**GENERATED DATE: 02/08/2023** 

1. INSTALLATION TO BE COMPLETED IN ACCORDANCE WITH MANUFACTURER'S SPECIFICATIONS.