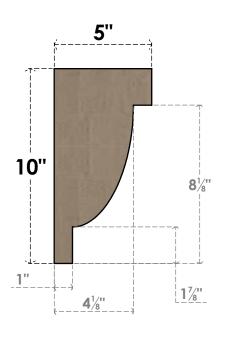

## ITEM NUMBER: CORU05X05X10ALPRCPR

5"W X 5"D X 10"H SERIES 2 WIDE ALPINE ROUGH CEDAR TIMBERTHANE FAUX WOOD CORBEL, PRIMED

## **SIDE PROFILE**

**FRONT PROFILE** 

**ISOMETRIC** 

**EKENA MILLWORK** 2300 WEST MAIN ST. CLARKSVILLE, TX 75426 TOLL FREE: 866-607-0453 WWW.EKENAMILLWORK.COM

**GENERATED DATE: 02/08/2023** 

1. INSTALLATION TO BE COMPLETED IN ACCORDANCE WITH MANUFACTURER'S SPECIFICATIONS.

2. DRAWING MAY NOT BE TO SCALE
3. THIS DRAWING IS INTENDED FOR DESIGN AND PLANNING PURPOSES ONLY.
4. ALL INFORMATION CONTAINED HEREIN WAS CURRENT AT THE TIME OF DEVELOPMENT BUT MUST BE REVIEWED AND APPROVED BY THE PRODUCT MANUFACTURER TO BE CONSIDERED ACCURATE.

5. TIMBERTHANE ARCHITECTURAL PRODUCTS ARE MADE FROM HIGH DENSITY URETHANE AND COME FACTORY PRIMED