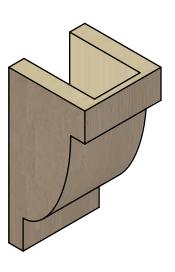

## ITEM NUMBER: CORU05X05X10ALPRCPR

5"W X 5"D X 10"H SERIES 2 WIDE ALPINE ROUGH CEDAR TIMBERTHANE FAUX WOOD CORBEL, PRIMED

## **SIDE PROFILE**

**FRONT PROFILE** 

**ISOMETRIC** 

**EKENA MILLWORK** 2300 WEST MAIN ST. CLARKSVILLE, TX 75426 TOLL FREE: 866-607-0453 WWW.EKENAMILLWORK.COM

**GENERATED DATE: 02/08/2023** 

1. INSTALLATION TO BE COMPLETED IN ACCORDANCE WITH MANUFACTURER'S SPECIFICATIONS.