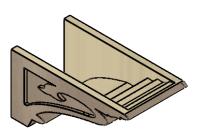

## ITEM NUMBER: CORU10X20X10MAYRCPR

10"W X 20"D X 10"H SERIES 3 WIDE MAYFLOWER ROUGH CEDAR TIMBERTHANE FAUX WOOD CORBEL, PRIMED

## **ISOMETRIC**

**EKENA MILLWORK** 2300 WEST MAIN ST. CLARKSVILLE, TX 75426 TOLL FREE: 866-607-0453 WWW.EKENAMILLWORK.COM

GENERATED DATE: 01/27/2023

- 1. INSTALLATION TO BE COMPLETED IN ACCORDANCE WITH MANUFACTURER'S SPECIFICATIONS.