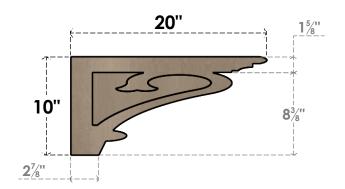

## ITEM NUMBER: CORU10X20X10MAYRCPR

10"W X 20"D X 10"H SERIES 3 WIDE MAYFLOWER ROUGH CEDAR TIMBERTHANE FAUX WOOD CORBEL, PRIMED

## SIDE PROFILE