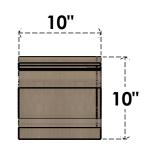

## ITEM NUMBER: CORU10X20X10MAYRCPR

10"W X 20"D X 10"H SERIES 3 WIDE MAYFLOWER ROUGH CEDAR TIMBERTHANE FAUX WOOD CORBEL, PRIMED

## FRONT PROFILE