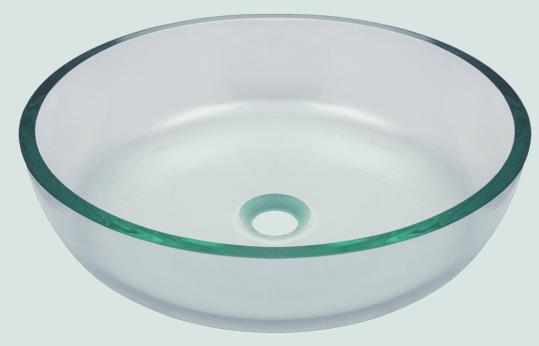

## 625 Clear Vessel Bathroom Sink

## Glass

Our line of glass sinks will add elegant beauty to your bathroom. They are manufactured using fully tempered glass, which is stronger and can withstand higher temperatures than normal glass. The glass is nonporous and will not absorb odor or stains making it a very clean option. Our glass sinks are covered by a limited lifetime warranty.

16 1/2" x 16 1/2" x 4 1/2" Tempered Glass Limited Lifetime Warranty Clear Glass