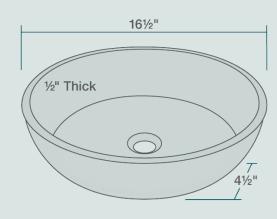

16 1/2" x 16 1/2" x 4 1/2" Tempered Glass Limited Lifetime Warranty Clear Glass

## **Features**

| i catules           |                             |                     |                |                              |          |
|---------------------|-----------------------------|---------------------|----------------|------------------------------|----------|
| Vessel Installation | 18" Minimum Cabinet<br>Size | 1/2" Thick          | Tempered Glass | Limited Lifetime<br>Warranty | One Bowl |
|                     | <b>←→</b>                   | $ \leftrightarrow $ |                |                              | •        |
|                     |                             |                     |                |                              |          |
|                     |                             |                     |                |                              |          |