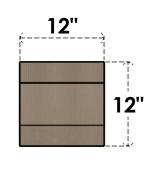

### ITEM NUMBER: CORU12X24X12CLERCPR

12"W X 24"D X 12"H SERIES 3 WIDE CLEMMONS ROUGH CEDAR TIMBERTHANE FAUX WOOD CORBEL, PRIMED

# **FRONT PROFILE**