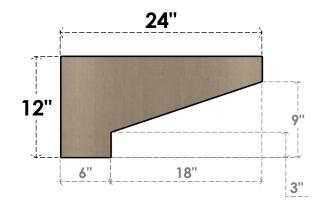

### ITEM NUMBER: CORU12X24X12CLERCPR

12"W X 24"D X 12"H SERIES 3 WIDE CLEMMONS ROUGH CEDAR TIMBERTHANE FAUX WOOD CORBEL, PRIMED

## SIDE PROFILE