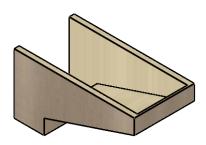

### ITEM NUMBER: CORU12X24X12CLERCPR

12"W X 24"D X 12"H SERIES 3 WIDE CLEMMONS ROUGH CEDAR TIMBERTHANE FAUX WOOD CORBEL, PRIMED

# **ISOMETRIC**

**EKENA MILLWORK** 2300 WEST MAIN ST. CLARKSVILLE, TX 75426 TOLL FREE: 866-607-0453 WWW.EKENAMILLWORK.COM

GENERATED DATE: 01/27/2023

- 1. INSTALLATION TO BE COMPLETED IN ACCORDANCE WITH MANUFACTURER'S SPECIFICATIONS.