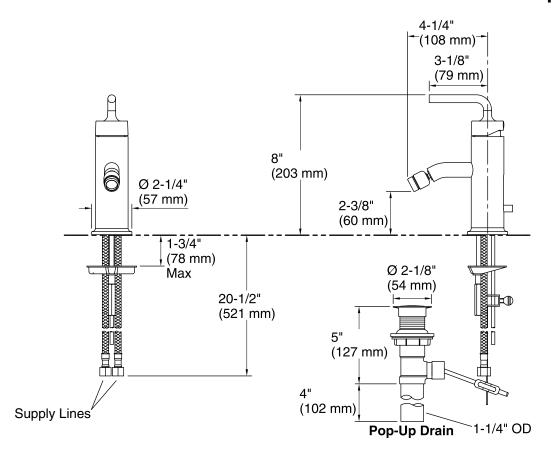

### **Technical Information**

All product dimensions are nominal.

#### **Features**

- One-piece, self-contained ceramic disc valve allows both volume and temperature control.
- Temperature memory allows faucet to be turned on and off at any temperature setting.
- High-temperature limit setting for added safety.
- Available with straight handle.
- Flexible connections for easy installation.
- Pop-up drain with lift rod and tailpiece.
- 4-1/4" (108 mm) swivel spray spout.