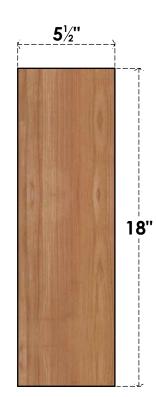

## BRC06X06X18TRA00SWR

5 1/2"W X 6"D X 18"H TRADITIONAL SMOOTH BRACE, WESTERN RED CEDAR

## FRONT

**EKENA MILLWORK** 2300 WEST MAIN ST. CLARKSVILLE, TX 75426 TOLL FREE: 866-607-0453 WWW.EKENAMILLWORK.COM

- 1. INSTALLATION TO BE COMPLETED IN ACCORDANCE WITH MANUFACTURER'S SPECIFICATIONS. 2. DRAWING MAY NOT BE TO SCALE