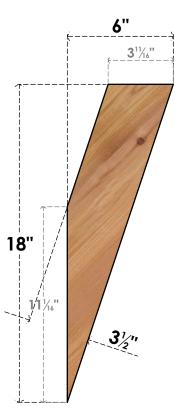

## BRC06X06X18TRA00SWR

5 1/2"W X 6"D X 18"H TRADITIONAL SMOOTH BRACE, WESTERN RED CEDAR

## SIDE