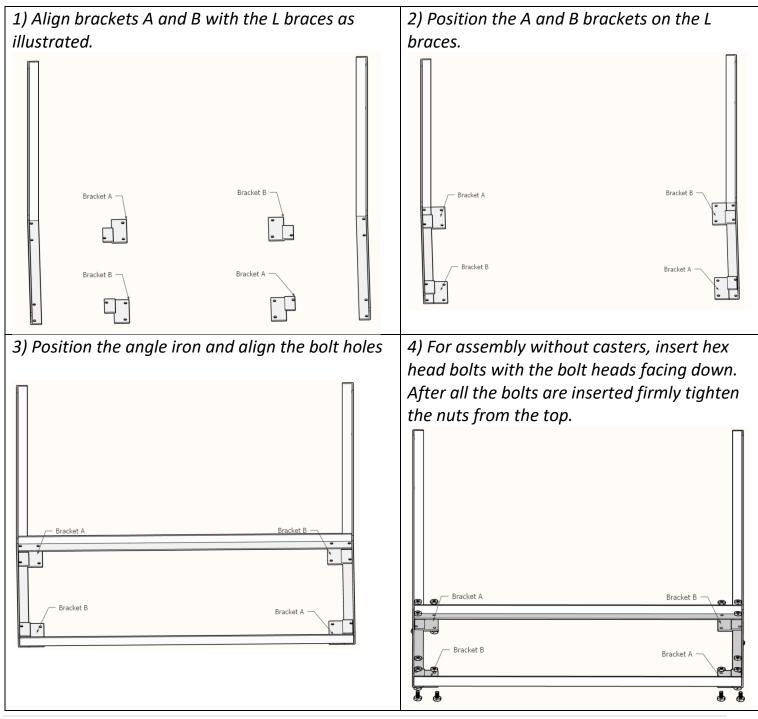

Required tools: one 16mm wrench and two 17mm wrenches

**Caution** – after assembly please make sure the planter is filled full with soil to prevent the planter from tipping

Watch how to <u>easily</u> assemble At YouTube.com Key word: **LL2046** 