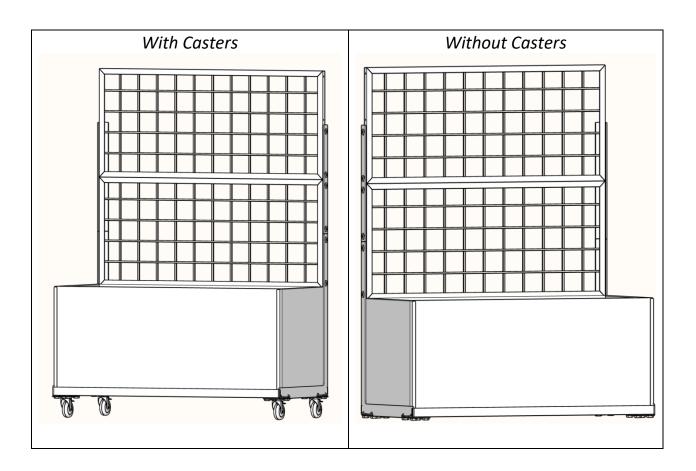

## **Assembly Instructions – Trellis**

*Note:* These instructions apply only to trellis assembly. See separate planter instructions packed with the planter. Assemble the planter <u>before</u> assembling the trellis.