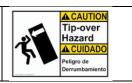

Required tools: one 16mm wrench and two 17mm wrenches

**Caution** – after assembly please make sure the planter is filled full with soil to prevent the planter from tipping

Watch how to <u>easily</u> assemble At YouTube.com Key word: **LL2046** 