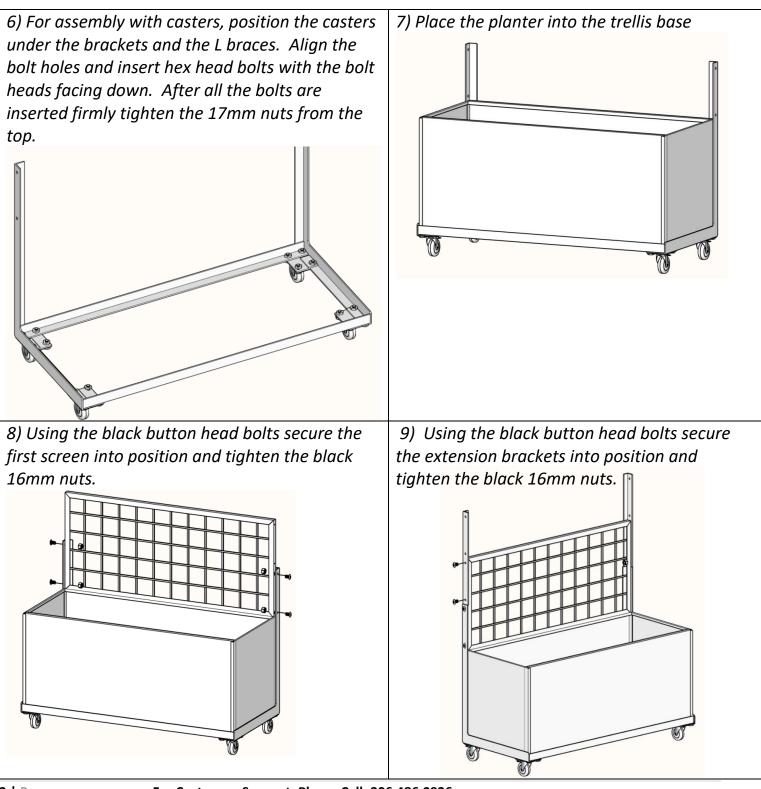

Required tools: one 16mm wrench and two 17mm wrenches

**Caution** – after assembly please make sure the planter is filled full with soil to prevent the planter from tipping

Watch how to <u>easily</u> assemble At YouTube.com Key word: **LL2046** 