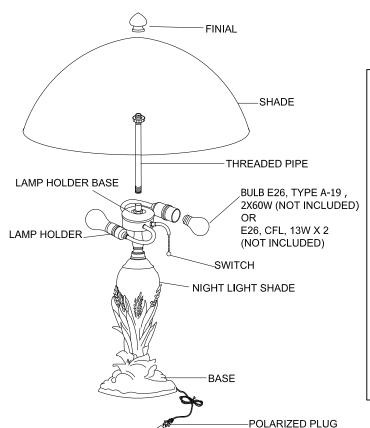

## ASSEMBLY INSTRUCTIONS

1. Carefully lay out all parts in a line on a flat surface.

2. Please unscrew the base cap to install the night light bulb (not included) inside the night light shade, and then screw the base cap back to the night light shade after night light bulb installation.

Screw the threaded pipe to the top of lamp holder base.

4. Attach the shade onto the threaded pipe and secure with finial (DO NOT OVERTIGHTEN).

5. Install bulb(s) (not included).

**CAUTION** - Refer to the wattage caution label located near the lamp holder for the maximum wattage-do not exceed the wattage.

**WARNING** - Do not attempt to replace the bulb while the lamp is plugged into a wall receptacle.

6. Insert the polarized plug to wall outlet and use the switch to turn on or off the lamp

Instructions to install or replace the night light bulb: please unscrew the base cap to install or replace the night light bulb inside the night light shade.

**Note:** 1. This stained glass product has been protected with mineral oil as part of the finishing process. Please use a soft dry cloth to remove any excess oil.

2. The above diagram illustrates the installation of your new luminaire. This is a representative drawing and is not intended to match the style of your luminaire.