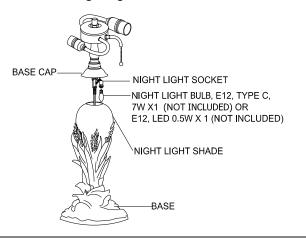

## ASSEMBLY INSTRUCTIONS

1. Carefully lay out all parts in a line on a flat surface.

2. Please unscrew the base cap to install the night light bulb (not included) inside the night light shade, and then screw the base cap back to the night light shade after night light bulb installation.

**WARNING** - Do not attempt to replace the bulb while the lamp is plugged into a wall receptacle.

6. Insert the polarized plug to wall outlet and use the switch to turn on or off the lamp

Instructions to install or replace the night light bulb: please unscrew the base cap to install or replace the night light bulb inside the night light shade.