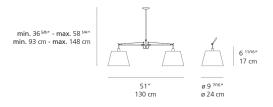

|
|-------------------|--------------------|
| Lamp              | max 2X150W E26/A19 |
| Lamp Included     | No                 |
| Control type      | Dimmable 2-Wire    |
| Input Voltage     | 120V               |
| Power consumption | N/A                |
| Ballast           | N/A                |

### Colors & Finishes =

Parchment (Diffuser)

Aluminum (Body)

Matte Aluminum (Canopy)

### Materials =

- Arms in extruded aluminum
- Joints and tension control knobs in die-cast aluminum
- Internal tension springs and external tension control cables in stainless steel
- Telescopic stem in chrome plated steel

### Features & Accessories

- Fully adjustable articulated arms
- Telescopic stem adjustable at installation
- Mounting to standard electrical junction boxes

### Dimensions =



### Packaging =

3 Boxes

1 x 19-3/8" x 7-9/16" x 19-1/2" / 6.61 lbs - 49 cm x 19 cm x 95 cm / 3 kg

2 x 10-5/16" x 10-5/16" x 9-9/16" / 1.32 lbs - 26 cm x 26 cm x 24 cm / .6 kg

## Light distribution =

Diffused



# Luminaire weight =

4.63 lbs / 2.1 kg

Warranty
5 year Limited warranty

Red = Max Cd. Through Vertical plane
Blue = Max Cd. Through Horizontal plane