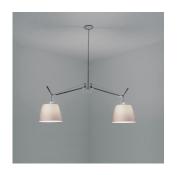

#### Collection =

Design

| ։(Մ) սո | (P20) |  |
|---------|-------|--|
|         |       |  |

### Materials =

- Arms in extruded aluminum
- Joints and tension control knobs in die-cast aluminum
- Internal tension springs and external tension control cables in stainless steel
- Telescopic stem in chrome plated steel

### Features & Accessories

- Fully adjustable articulated arms
- Telescopic stem adjustable at installation
- Mounting to standard electrical junction boxes