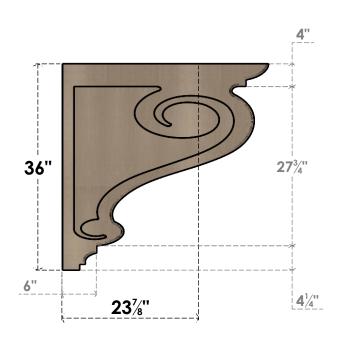

## SIDE PROFILE

## ITEM NUMBER: CORU09X36X36SCRRCPR

9"W X 36"D X 36"H SERIES 1 THIN SCROLL ROUGH CEDAR TIMBERTHANE FAUX WOOD CORBEL, PRIMED