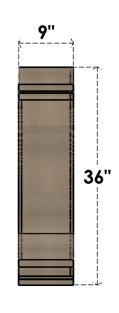

## FRONT PROFILE

## ITEM NUMBER: CORU09X36X36SCRRCPR

9"W X 36"D X 36"H SERIES 1 THIN SCROLL ROUGH CEDAR TIMBERTHANE FAUX WOOD CORBEL, PRIMED