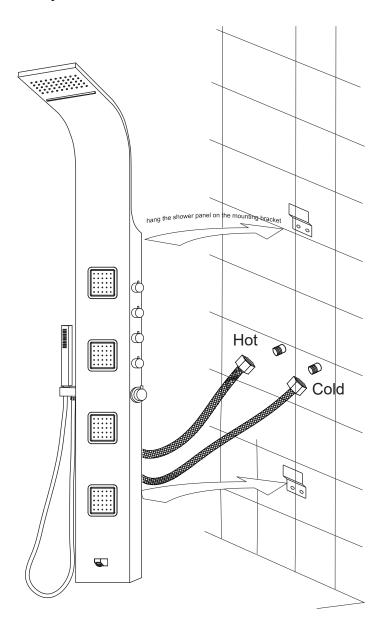

# INSTALLATION (WALL MOUNTING)

Figure 4

- **Step 4A** Screw the cold and hot water hoese from the shower panel to the supply lines in the wall.
- **Step 4B** Carefully hang the shower panel on the secured mounting brackets as shown in Figure 4.