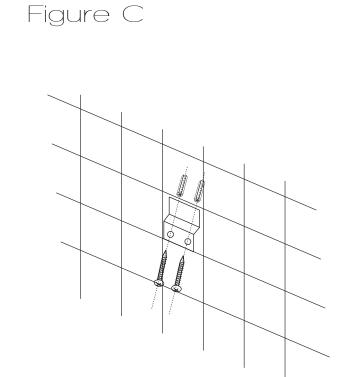

# INSTALLATION (SETUP)

- Step B Insert the wall anchors into the pre-drilled holes as shown in Figure B.
- Place the shower panel brackets aligned with the drilled holes and using a Philips screw-Step C driver tighten the screws to secure the brackets.