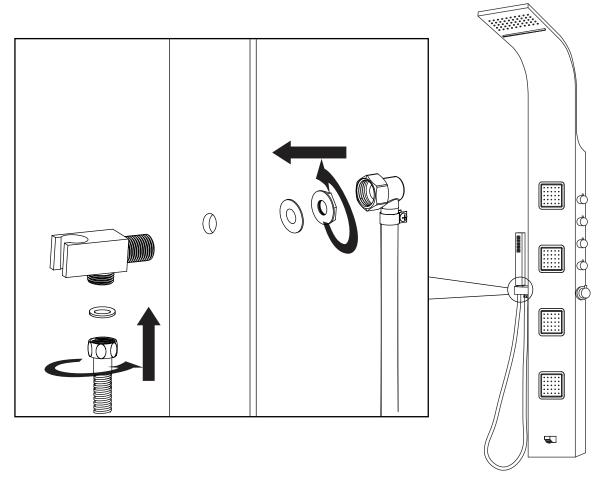

#### Figure 1

- **Step 1A** Insert the hand shower holder through the pre-drilled hole on the shower panel.
- **Step 1B** Install the water supply hose for the hand shower onto the holder, as shown.
- **Step 1C** Make sure all O-rings are inserted to prevent leakage.
- **Step 1D** Once the shower panel is fully installed and hung on the bracket, you can install the hand shower hose to the holder connection.