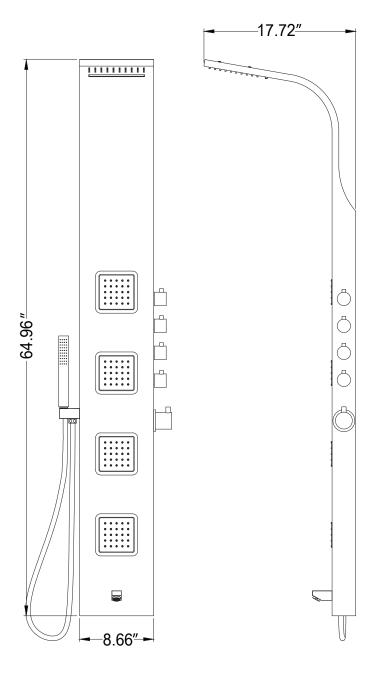

## SPEC DRAWING

Perfection is our Tradition™

## MESA

SP-AZ043

Material: Stainless Steel

Finish: Brushed

Handles: 5 Jets:

Shower: 2.99" x 6.535"

Sprayer: 60" reach Weight: 20.68 lbs Height: 64.96" Supply: 1/2" connections

Flow: 1.8 gpm \*when reducer is removed

- 1. Waterfall
- 2. Shower Head
- 3. Diverter
- 4. Body Jets
- 5. Mixer
- 6. Hand Shower
- 7. Spout