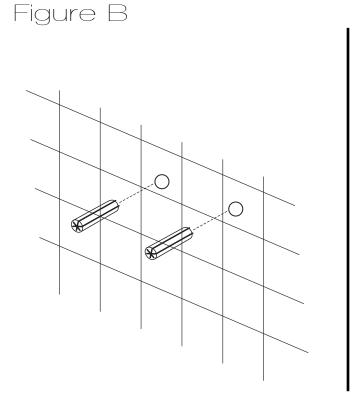

# INSTALLATION (SETUP)

- Step B Insert the wall anchors into the pre-drilled holes as shown in Figure B.
- Place the shower panel brackets aligned with the drilled holes and using a Philips screw-Step C driver tighten the screws to secure the brackets.