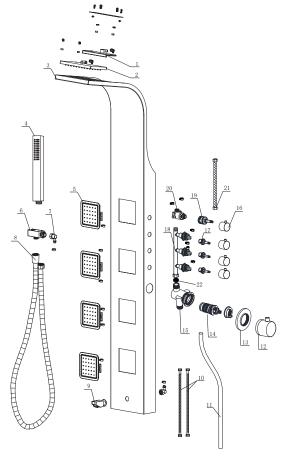

## PARTS LIST

| Component no. | Component             | Material |
|---------------|-----------------------|----------|
| 1             | water fall            | brass    |
| 2             | head shower           | ABS      |
| 3             | body                  | s/s      |
| 4             | head shower           | ABS      |
| 5             | body jets             | ABS      |
| 6             | hand shower holder    | ABS      |
| 7             | one way joint         | ABS      |
| 8             | flexible hose         | s/s      |
| 9             | spout                 | brass    |
| 10            | braided hose 1        | s/s      |
| 11            | pvc hose              | PVC      |
| 12            | handle                | zinc     |
| 13            | handle plate cover    | brass    |
| 14            | thermostatic cartidge | ABS      |
| 15            | faucet body 1         | brass    |
| 16            | knob                  | zinc     |
| 17            | function cartridge 1  | brass    |
| 18            | faucet body 2         | brass    |
| 19            | function cartridge 2  | ABS      |
| 20            | faucet body 3         | brass    |
| 21            | braided hose 2        | s/s      |
| 22            | flow restricter       | ABS      |