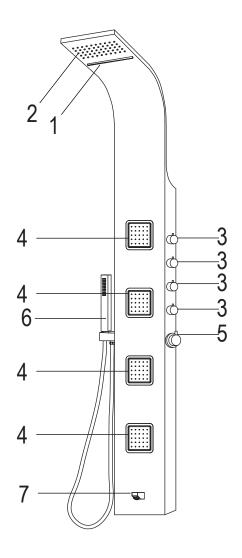

- 1. Waterfall
- 2. Shower Head
- 3. Diverter
- 4. Body Jets
- 5. Mixer
- 6. Hand Shower
- 7. Spout