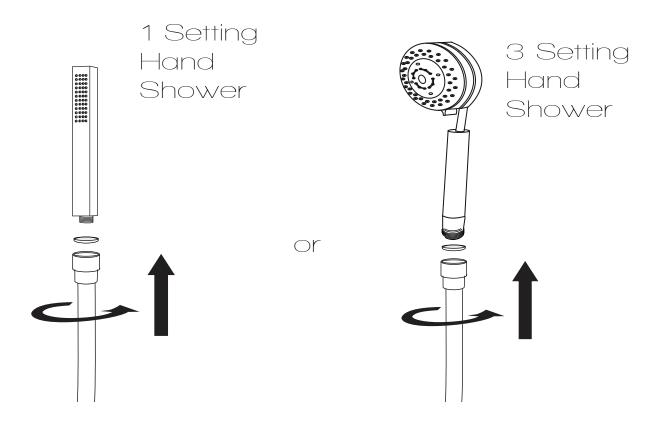

# INSTALLATION (HANDSHOWER)

Figure 2

**Step 2A** Finally, install the hand shower to the hose, as shown.