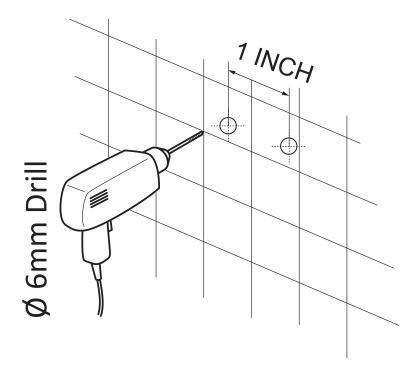

### Figure A

**IMPORTANT** Before drilling any holes for the shower panel brackets, ensure there are no hidden cables or pipelines aligned with the desired drilling position.

**Step A** Drill the two holes for the top bracket 1" apart at the desired height.

**Step A.2** Drill the two holes for the bottom bracket 1" apart below the top bracket.