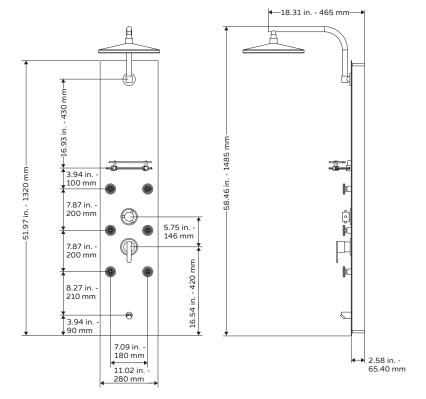

# Sedona ShowerSpa Model # 1041

**Specification Sheet** 

297 Anna St. | Watsonville, CA 95076 Toll Free: 888.785.7320 www.PulseShowerSpas.com

- · Finishes: Hammered Copper
- Fixtures: Oil-Rubbed Bronze
- GPM: 2.5
- Connection: 1/2" Hot & Cold Supply Lines

## NOTES

- Measure your actual product for rough-in details
- · Install this product according to the installation instructions