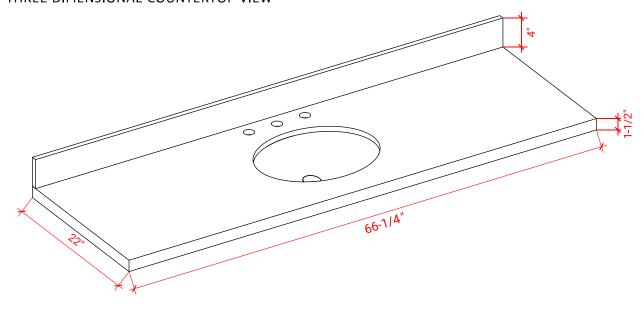

#### OVERALL DIMENSIONS

66.25" W x 22" D x 1.5" H

#### THREE DIMENSIONAL COUNTERTOP VIEW

33-1/2"