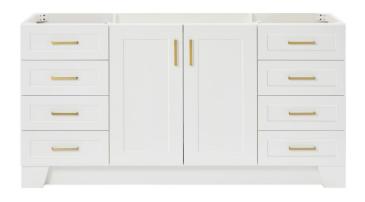

# ARIEL

### Q066S

#### **BASE CABINET DIMENSIONS**

66" W x 21.75" D x 34.5" H

#### **FEATURES**

- Solid wood frame & plywood panels
- Dovetail drawers and joints
- Soft closing doors & drawers