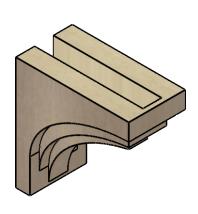

# **ISOMETRIC**

**EKENA MILLWORK** 2300 WEST MAIN ST. CLARKSVILLE, TX 75426 TOLL FREE: 866-607-0453 WWW.EKENAMILLWORK.COM

GENERATED DATE: 01/28/2023

- 1. INSTALLATION TO BE COMPLETED IN ACCORDANCE WITH MANUFACTURER'S SPECIFICATIONS.

### ITEM NUMBER: CORU06X12X12ROCRCPR

6"W X 12"D X 12"H SERIES 1 CLASSIC ROCKFORD ROUGH CEDAR TIMBERTHANE FAUX WOOD CORBEL, PRIMED