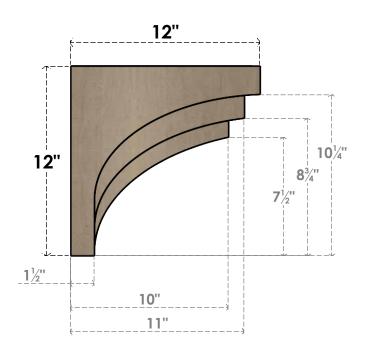

## **SIDE PROFILE**

### ITEM NUMBER: CORU06X12X12ROCRCPR

6"W X 12"D X 12"H SERIES 1 CLASSIC ROCKFORD ROUGH CEDAR TIMBERTHANE FAUX WOOD CORBEL, PRIMED