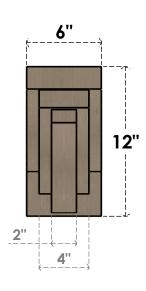

# **FRONT PROFILE**

### ITEM NUMBER: CORU06X12X12ROCRCPR

6"W X 12"D X 12"H SERIES 1 CLASSIC ROCKFORD ROUGH CEDAR TIMBERTHANE FAUX WOOD CORBEL, PRIMED